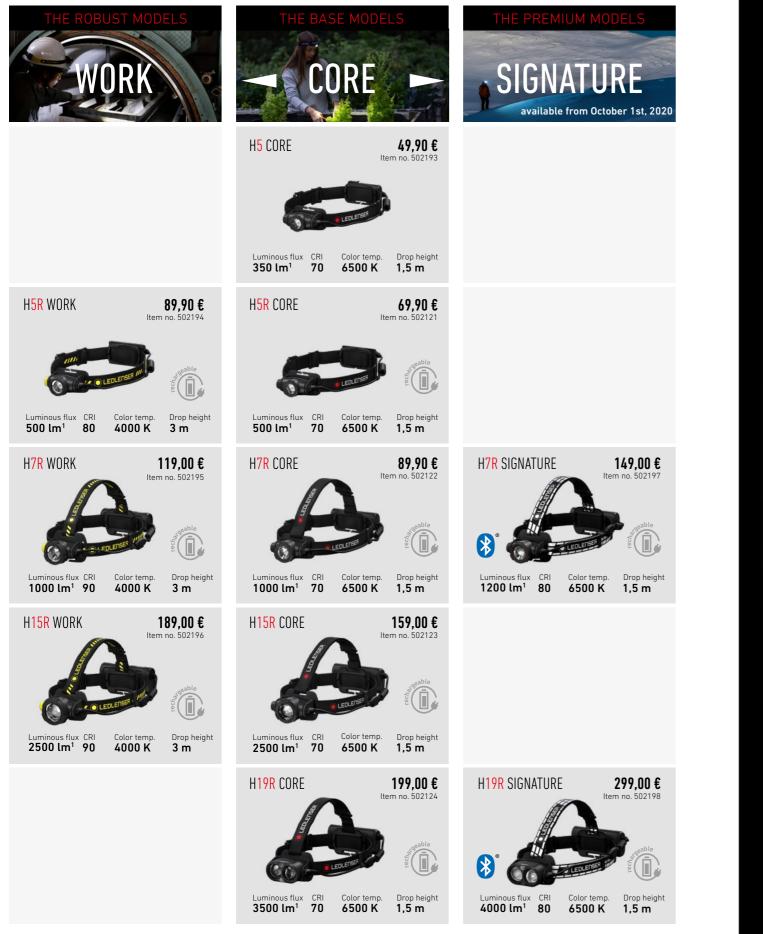

and H7R Signature)
- 11 Protective elements over the lens and battery for high resistance to all types of impact
- 12 Microbe resistant material comfortable to wear and easy to clean
- Contents: 1 battery set, magnetic charging cable, fastening clips for safe helmet mounting, focusing ring, transparent silicone tape, belt clip, extension cable



13 - Ledlenser Connect App enables personalization and remote control of the light functions

#### 14 - Wide range of accessories included

15 - Reflective headband for optimal visibility

**Contents:** 1 battery set, fastening clips for safe helmet mounting, GoPro adapter, helmet holder, velcro fasteners, magnetic charging cable, tripod holder, USB power adapter, universal holder, extension cable, soft case transport bag



## THE NEW H-SERIES



## THE CROWN OF LIGHT









## THE NEW H-SERIES LEDLENSER CONNECTING SYSTEM

Like the new P-series, the headlamps of the new H-series can also be connected to an extensive selection of accessories thanks to the Ledlenser Connecting System.

The lamp head and rechargeable battery can each be quickly detached and easily connected to the suitable accessory via a coupling mechanism.













# INNOVATION PORTABLE ENERGY FLEX-SERIES

## TAKE OFF INTO THE FUTURE OF PORTABLE ENERGY

Many of our lamps are not only known for their outstanding light output but also for their efficient energy management. Furthermore, we developed intelligent charging systems such as the Magnetic Charge System and the Floating Charge System.

Using this know-how, acquired over years, we continue to expand our