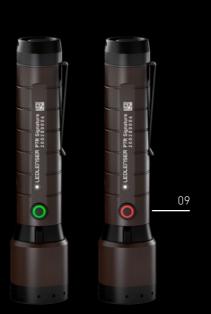

SRP)



ltem no. 500957

way aligned 8,90 € (MSRP)

Intelligent Clip Type G Belt clip for EX7 and EX7R with ball joint, can be any

### ----------------------EADLAMPS

| MODEL                    | EXH8 | EXH8R | ltem no. | MSRP (€) |
|--------------------------|------|-------|----------|----------|
| Car Charger              |      | •     | 0386     | 19,90    |
| 5 Station Charging Panel |      | •     | 502261   | 69,90    |
| Silicone Headband Type A | •    | •     | 501595   | 9,90     |



Item no. 502261 **5 Station Charging Panel** Allows simultaneous charge up to five EX7Rs and EXH8R **69,90 € (MSRP)** 









### OUTDOOR & SPORTS FLASHLIGHTS



### HIGH RANGE MEETS HIGH LEVEL OF ENDURANCE





**A** OUTDOOR & SPORTS

# – P7R SIGNATURE NEW

# PERFECT HIGH-END LIGHT









01



02

01 – Powerful premium flashlight with natural color rendering (80 CRI / 6500K)

LEDLENSER PTR Signature

Π4

- **02 Mode Switch** for direct access to personalized light functions thanks to Smart Light Technology
- **03** Additional **Red secondary light** on the side of the housing, e.g. to maintain the night vision in the dark
- 04 Hard-anodized housing material for additional protection against wear and corrosion
- 05 Extreme dust and water protection (IP68)
- 06 Flex Sealing Technology can be used for a short time underwater (including the focusing system) to a depth of one meter
- 07 Personalize the light functions thanks to Smart Light Technology
- **08 Constant Light** consistent level of brightness over time
- 09 Integrated battery and charge status display







<sup>1-7</s