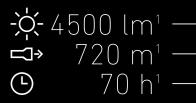

|

P18R WORK 3x Xtreme LED Boost / Power / Mid Power / Low Power (+ Position, Blink, S.O.S., Strobe) 4500 / 2600 / 1000 / 30 720 / 420 / 260 / 50 - / 2,5 / 4,5 / 70 4700 - 5500 70 1x Li-ion Batterypack 11,1V 33,3 / 3000 IP54 Yes 330 183 99 669 / 23,6 X-Lens Technology, Magnetic Charge System, Rapid Focus, Dimmable , Transportation Lock, Flicker-free, Memory Mode, Backup Mode, Emergency Light, Battery Indicator, Charge Indicator, Low Battery Warning 502188 / 4058205020725 1 battery set, lanyard, USB power adapter, magnetic charging cable 249,00 501508 Color Filter Red

<sup>1-7</sup> Information on page 184

THE NEW **P-SERIES CORE** FROM PAGE 52

92

# -P18R WORK

P18R Work

ENSER

02

02



FLASHLIGHTS / NEW P-SERIES

WORK & PROFESSIONAL

- 01 X-Lens Technology precise synchronization of the beams from several reflector lenses to form an extremely homogeneous, stage-like floodlight or a very sharply bundled high beam
- 02 Protective elements on the lamp head and the end cap absorb impacts and increase slip resistance; the additional front lens cover protects the lens from scratching
- 03 Flicker-free flicker-free, constant light enables optimal and safe illumination of fast-moving parts and machines
- **04** Personalize the light functions thanks to the Smart Light Technology
- 05 Advanced Focus System stepless focusing
- **06** Convenient and safe charging of the battery thanks to the Magnetic Charge System

CONTENTS

THE NEW **P-SERIES SIGNATURE** FROM PAGE **146** 

###