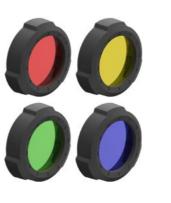

RIES WORK**

### LEDLENSER C CONNECTING SYSTEM

| MODEL                                 | H5R<br>WORK | H7R<br>WORK | H15R<br>WORK | ltem no. | MSRP (€) |
|---------------------------------------|-------------|-------------|--------------|----------|----------|
| GoPro Adapter Type D NEW              | •           | •           | •            | 502246   | 7,90     |
| Tripod Adapter Type D NEW             | •           | •           | •            | 502247   | 9,90     |
| Belt Clip Type A NEW                  | •           | •           | •            | 502253   | 6,90     |
| Helmet Connecting Kit H NEW           | •           | •           | •            | 502314   | 14,90    |
| Universal Mounting Bracket Type E NEW | •           | •           | •            | 502256   | 12,90    |





Multiple sizes / item no's. **Color Filter Set** Four high quality color filters: Red maintains night vision. Green and red are among others suitable for wildlife viewing. Yellow improves visibility in fog. Blue improves the visibility of liquids 18,90 - 19,90 € (MSRP)



Upgrade to smart control: Bluetooth® Li-ion battery box for use with the Ledlenser Connect app or with the additional available remote control 59,90 € (MSRP)



### **COLOR FILTERS / CABLES / BATTERIES AND MORE**

| MODEL                                                                                                                                | H5R<br>WORK | H7R<br>WORK | H15R<br>WORK | ltem no. | MSRP (€) |
|------------------------------------------------------------------------------------------------------------