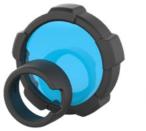

| 24,90    |
| Case Type B NEW                   |             |             | •           | •           |              | 502264   | 29,90    |
| Pouch Type O                      |             |             | •           | •           |              | 502268   | 9,90     |
| Pouch Type D                      | •           |             |             |             |              | 0337     | 9,90     |
| Pouch Type A                      |             | •           |             |             |              | 0333     | 9,90     |
| Universal Mounting Bracket Type B |             | •           | •           | •           |              | 7799-PT  | 15,90    |
| Universal Mounting System         |             |             | •           | •           |              | 0362     | 14,90    |



ltem no. 501507

**Color Filter Blue** 

and liquids

24,90 € (MSRP)

Color filter with roll

protection. Blue improves

e.g. the visibility of traces









Item no. 501510 Color Filter Yellow Color filter with roll protection.Yellow improves i.e. the visibility in fog 24,90 € (MSRP)



### Item no.502263

### Case Type A

Soft case transport bag: Inside there are elastic loops and a mesh pocket to attach the light, Powerbank, cables and other accessories. On the outside, a handle and loops for attachment to a belt or backpack ensure optimal portability. (Size 200mm x 135mm x 72mm) 24,90 € (MSRP)



### Case Type B

With this high-quality, **fabric-covered hard case**, the Ledlenser lamp and accessories are always safely stored and protected from dust and external influences. Inside t