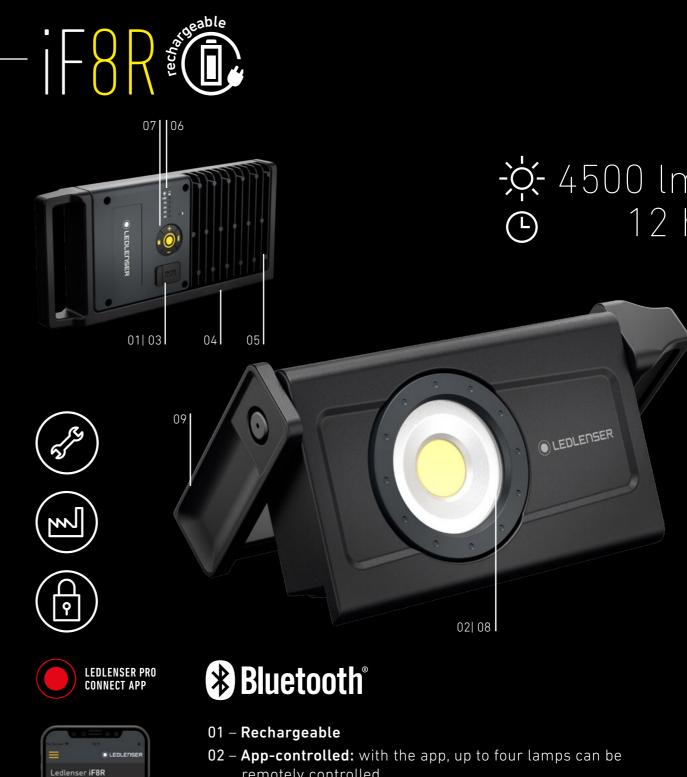

|

# -iF2R





02



- **01** Floodlight
- **02** Spotlight
- **03** Magnetic hook for fixing
- 04 Battery and charging level indicator
- **05** Magnetic Charge System



FLOODLIGHTS

WORK & PROFESSIONAL



### tstanding

lignment and, magnet

bust ng-term ating

ic charging

Cable Type A

<sup>1-7</sup> Information on page 184



# -iF4R music -☆- 2500 lm<sup>1</sup> — ① 15 h<sup>1</sup> —



- 01 Built-in speaker with Bluetooth® control
- 02 Five brightness settings
- 03 Built-in magnet for easy attachment to metal surfaces (e.g. steel beams)
- 04 Easy charging via Magnetic Charge System
- 05 Large, tough handle for easy transport
- 06 Multifunctional Switch for guick and easy control of individual light functions



- remotely controlled
- 03 Powerbank function
- 04 Built-in magnet for easy attachment 05 - Cooling Technology - efficient cooling element for a long life and optimum performance 06 – Five brightness levels 07 – Multifunctional Switch - for guick and easy control of individual light functions **08** – Chip-on-board-Technology



# 

09 – Easy to transport thanks to the large, robust handle



# F8R Seable

LEDLEDSER

| L      | ED                                       |
|--------|------------------------------------------|
| $\Box$ | LED-Configuration                        |
|        | Light Functions                          |
| ò.     | Luminous flux <sup>1</sup> (lm)          |
| Ъ      | Run Time <sup>1</sup> (h)                |
| В      | ATTERY AND CASE                          |