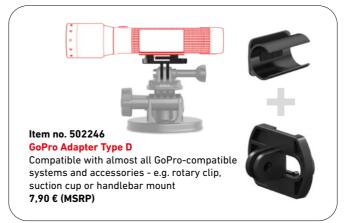

## MORE THAN 20 YEARS OF EXPERTISE IN LIGHTING SOLUTIONS

ELuni Lu

When the two brothers Harald and Rainer Opolka from Solingen started out, they really didn't have much more than a garage, an old Atari computer, a set of tools, a drawing pad and around 1000 Deutschmarks of seed capital. Today, the former garage company of both the Ledlenser founders is an internationally operating company and one of the global market leaders in portable lights. The German Ledlenser brand conquered the flashlight market in the year 2000. The approach of equipping a flashlight with an LED instead of a bulb as a light source was absolutely visionary at that point in time. Millions of the "V8 Photon Pump" were sold worldwide and it constituted a new era of portable light – the "P7" achieved the same thing several years later.