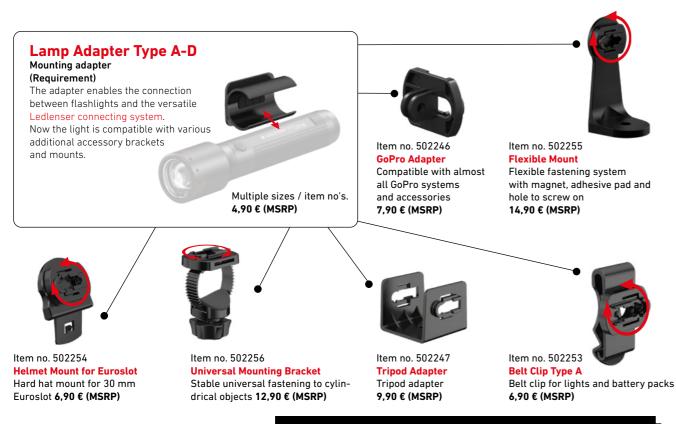

| •              | 502247   | 9,90     |
| GoPro Adapter Type D NEW              | •           | •           | •           | •           | •           | •              | 502246   | 7,90     |
| Belt Clip Type A NEW                  | •           | •           | •           | •           | •           | •              | 502253   | 6,90     |
| Helmet Mount for Euroslot Type A NEW  | •           | •           | •           | •           | •           | •              | 502254   | 6,90     |
| Flexible Mount Type A NEW             | •           | •           | •           | •           | •           | •              | 502255   | 14,90    |
| Universal Mounting Bracket Type E NEW | •           | •           | •           | •           | •           | •              | 502256   | 12,90    |











Panel 12,90 € (MSRP)

compatible with 5 Station Charging

professional charging station Includes magnetic charging cable,

## ACCESSORIES POWER SUPPLY

| MODEL                                                             | P2R<br>CORE | P4R<br>CORE | P5R<br>CORE | P6R<br>CORE | P7<br>CORE | P7R<br>CORE | P17R<br>CORE | P6R<br>CORE<br>QC | ltem no. | MSRP (€) |
|-------------------------------------------------------------------|-------------|-------------|-------------|-------------|------------|-------------|--------------|-------------------|----------|----------|
| Powerbank Flex3 NEW                                               |             |             |             | •           |            |             |              | •                 | 502126   | 34,90    |
| Powerb