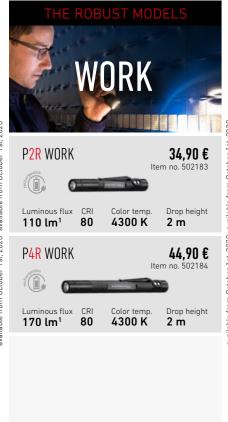

## MORE THAN 20 YEARS OF EXPERTISE IN LIGHTING SOLUTIONS

ELuni Lu

When the two brothers Harald and Rainer Opolka from Solingen started out, they really didn't have much more than a garage, an old Atari computer, a set of tools, a drawing pad and around 1000 Deutschmarks of seed capital. Today, the former garage company of both the Ledlenser founders is an internationally operating company and one of the global market leaders in portable lights. The German Ledlenser brand conquered the flashlight market in the year 2000. The approach of equipping a flashlight with an LED instead of a bulb as a light source was absolutely visionary at that point in time. Millions of the "V8 Photon Pump" were sold worldwide and it constituted a new era of portable light – the "P7" achieved the same thing several years later.