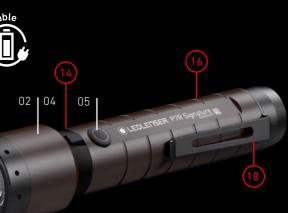

## MORE THAN 20 YEARS OF EXPERTISE IN LIGHTING SOLUTIONS

ELuni Lu

When the two brothers Harald and Rainer Opolka from Solingen started out, they really didn't have much more than a garage, an old Atari computer, a set of tools, a drawing pad and around 1000 Deutschmarks of seed capital. Today, the former garage company of both the Ledlenser founders is an internationally operating company and one of the global market leaders in portable lights. The German Ledlenser brand conquered the flashlight market in the year 2000. The approach of equipping a flashlight with an LED instead of a bulb as a light source was absolutely visionary at that point in time. Millions of the "V8 Photon Pump" were sold worldwide and it constituted a new era of portable light – the "P7" achieved the same thing several years later.