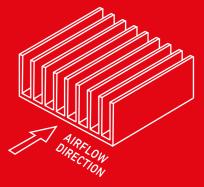

harging base, it will automatically turn on. So the light helps you find your way around, e.g. to the breaker panel.



## FLOATING CHARGE SYSTEM

Grab-and-go wireless charging. The Floating Charge System is a wall-mounted magnetic charging system, making the light ready to go with a simple flick of the wrist. It also offers USB charging with an adapter system that can be plugged into standard outlets or car lighters.

| 0 |
|---|
|   |

## MAGNETIC CHARGE SYSTEM

With the Magnetic Charge System, the charging cable can be quickly and easily attached to the lamp. The connection for charging the battery is made via magnetic contacts. When the contacts approach the charging cable automatically pairs with the lamp. The connection is automatically released under load.

Information on page 184















#### MICRO PRISM TECHNOLOGY

Our innovative lens technology features an optical microstructure, which provides both glare-free light distribution and high efficiency at the same time. It ensures a downward beam that is up to three times stronger than conventional scattered light lenses and therefore provides optimal light distribution in the room, regardless of whether the light sits on a table or hangs from the ceiling. It creates a brighter view, whether used indoors or outdoors.



## NATURAL LIGHT

In some situations, not all light is the same. Ledlenser therefore not only supplies extremely bright, but also extremely natural light: Natural Light produces light with a color rendering index (CRI) over 90. This ensures true color rendering, even in the deep red color range.