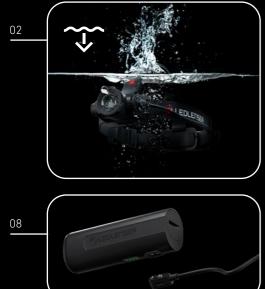

ght Adapter Type C Item no. 502250

P7R Core/Signature: Light Adapter Type D Item no. 502251

Note: The P5R Work, P6R Work and P7R Work, already include a light adapter.



## **THE NEW H-SERIES**

## THE NEW H-SERIES - A CROWNING ACHIEVEMENT

As trusted providers of light for countless uses, our H-series headlamps are indispensable at home, at work or in the wilderness.

Intuitive operation, robust design, and fantastic illumination are the trademarks of this series – in addition to numerous features and technologies. The best light for nearly every application when hands must remain free can be found in the Core, Work and Signature series whether for sports, recreational or occupational purposes.

## H7R CORE THE BASE MODEL

-☆- 1000 lm<sup>1</sup> □ 250 m<sup>1</sup> 250 m ( L )65 h





01 - Advanced Focus System - stepless focusing

#### 02 – Extreme dust and water protection (IP67)

- 03 Flex Sealing Technology can be used for a short time underwater (including the focusing system) to a depth of one meter
- 04 Intuitive operation and stepless dimming thanks to Wheel switch on the lamp head
- 05 Stepless swivel mechanism for vertical alignment of the light cone
- 06 Constant Light consistent level of brightness over time 07 - Flicker-free - flicker-free, constant light enables optimal
- and safe illumination of fast-moving parts and machines 08 - Convenient and safe charging of the battery thanks to the Magnetic Charge System

Contents: 1 battery pack, magnetic charging cable



Ŷ

( L )

## H7R SIGNATURE THE PREMIUM MODEL





#### The H7R Work has all the features of