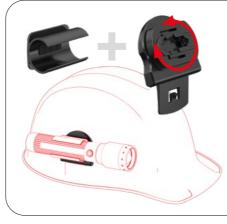

# THE NEW P-SERIES





249,00€

Drop height **1 m** 











ICONS OF LIGHT

P18R WORK

Luminous flux CRI

70 5000 K

4500 lm<sup>1</sup>

Lectron de la contra





## **THE NEW P-SERIES** LEDLENSER **CONNECTING SYSTEM**

As a newly created interface, the Ledlenser Connecting System makes it easy, to connect the flashlights of the new P-series and their accessories with a simple click. It allows our lamps to transform into a variety of uses. Simply clip the lamp adapter to the shaft of the light, attach the suitable accessory, and you're ready to go.

And, above all: The Ledlenser Connecting System works across the new P-series and even the headlamps in the new H-series. One accessory can be used with different kinds of products for convenience and cost savings.



9,90 € (MSRP)

0





Item no. 502254 **Helmet Mount for** Euroslot Type A Hard hat mount (a common feature on a many industrial hard hats) for 30 mm Euroslot - the inclination angle of the light is continuously adjustable to optimally illuminate the work area 6,90 € (MSRP)







Light Adapters are available in these sizes:

P2R Core/Work, P4R Core/Work: Light Adapter Type A Item no. 502248

P5R Core Light Adapter Type B Item no. 502249

P6R Core/Signature: Light Adapter Type C Item no. 502250

P7R Core/Signature: Light Adapter Type D Item no. 502251

Note: The P5R Work, P6R Work and P7R Work, already include a light adapter.



## **THE NEW H-SERIES**

## THE NEW H-SERIES - A CROWNING ACHIEVEMENT

As trusted providers of light for countless uses, our H-series headlamps are indispensable at home, at work or