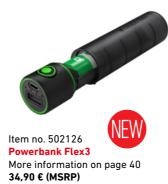

•              | 502247   | 9,90     |
| GoPro Adapter Type D NEW              | •           | •           | •           | •           | •           | •              | 502246   | 7,90     |
| Belt Clip Type A NEW                  | •           | •           | •           | •           | •           | •              | 502253   | 6,90     |
| Helmet Mount for Euroslot Type A NEW  | •           | •           | •           | •           | •           | •              | 502254   | 6,90     |
| Flexible Mount Type A NEW             | •           | •           | •           | •           | •           | •              | 502255   | 14,90    |
| Universal Mounting Bracket Type E NEW | •           | •           | •           | •           | •           | •              | 502256   | 12,90    |











Panel 12,90 € (MSRP)

compatible with 5 Station Charging

professional charging station Includes magnetic charging cable,

## ACCESSORIES POWER SUPPLY

| MODEL                                                             | P2R<br>CORE | P4R<br>CORE | P5R<br>CORE | P6R<br>CORE | P7<br>CORE | P7R<br>CORE | P17R<br>CORE | P6R<br>CORE<br>QC | ltem no. | MSRP (€) |
|-------------------------------------------------------------------|-------------|-------------|-------------|-------------|------------|-------------|--------------|-------------------|----------|----------|
| Powerbank Flex3 NEW                                               |             |             |             | •           |            |             |              | •                 | 502126   | 34,90    |
| Powerbank