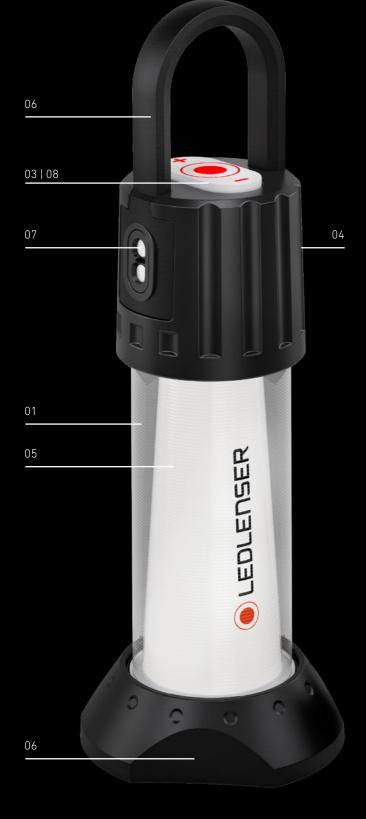

ging for compatible Ledlenser headlamps
- Powerbank (5,000 mAh) with USB-A connection
- Battery charging indicator



### Up to **6x power** for the headlamp!

#### MATCHES WITH

- > MH4
- > MH5
- > MH7
- > MH8
- > iH5R
- → iH9R

### POWERCASEWeight incl. Battery (g)219Capacity² (Wh / mAh)18,5

| Price, MSRP (€)                  | 49,90                |  |
|----------------------------------|----------------------|--|
| Contents                         | Snap hook, USB cable |  |
| ltem no.                         | 502093               |  |
| Charging Time⁵ (min)             | 180                  |  |
| Capacity <sup>2</sup> (Wh / mAh) | 18,5 / 5000          |  |

OUTDOOR & SPORTS ACCESSORIES / HEADLAMPS

CONTENTS

### OUTDOOR & SPORTS LANTERNS







# ML6 CONNECT WL <sup>system</sup>





- 01 Micro Prism Technology patented<sup>4</sup> lens technology for glarefree light and high energy efficiency
- 02 Ledlenser Connect App and wireless Bluetooth® remote control enable personalization and remote control of the light functions
- **03 Infinitely dimmable** via three-way switch
- **04 Powerbank function** with USB connection for charging electronic devices
- 05 Red light to maintain night vision ability
- O6 Rubber hook for hanging the light, integrated magnet for mounting it on metal surfaces, and a removable stand with a built-in metal hook that can be flipped out to provide more light mounting options
- 07 Convenient and safe charging of the batteries thanks to the Magnetic Charge System
- **08** Integrated battery and charge status display

### GLARE-FREE 360° ENLIGHT