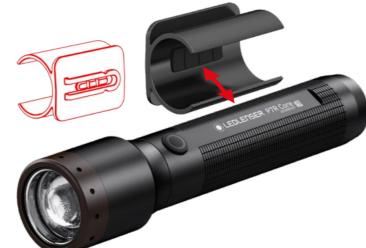

## MORE THAN 20 YEARS OF EXPERTISE IN LIGHTING SOLUTIONS

ELuni Lu

When the two brothers Harald and Rainer Opolka from Solingen started out, they really didn't have much more than a garage, an old Atari computer, a set of tools, a drawing pad and around 1000 Deutschmarks of seed capital. Today, the former garage company of both the Ledlenser founders is an internationally operating company and one of the global market leaders in portable lights. The German Ledlenser brand conquered the flashlight market in the year 2000. The approach of equipping a flashlight with an LED instead of a bulb as a light source was absolutely visionary at that point in time. Millions of the "V8 Photon Pump" were sold worldwide and it constituted a new era of portable light – the "P7" achieved the same thing several years later.