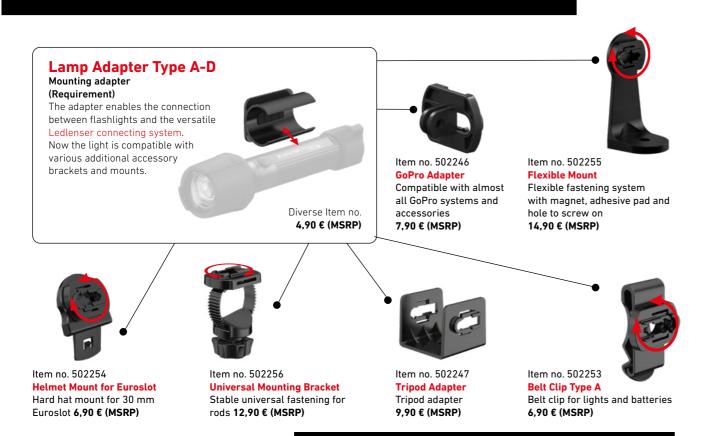

ro Adapter Type D NEW              | •           | •           | •           | •           | •           | 502246   | 7,90     |
| Tripod Adapter Type D NEW             | •           | •           | •           | •           | •           | 502247   | 9,90     |
| Belt Clip Type A NEW                  | •           | •           | •           | •           | •           | 502253   | 6,90     |
| Helmet Mount for Euroslot Type A NEW  | •           | •           | •           | •           | •           | 502254   | 6,90     |
| Flexible Mount Type A NEW             | •           | •           | •           | •           | •           | 502255   | 14,90    |
| Universal Mounting Bracket Type E NEW | •           | •           | •           | •           | •           | 502256   | 12,90    |



### EVERYTHING ABOUT THE LEDLENSER CONNECTING SYSTEM **>** S. 32



### ACCESSORIES POWER SUPPLY



Multiple sizes / item no's. **Charging Station** professional charging station including magnetic charging cable, compatible with 5 station charging panel . 12,90 € (MSRP)

Item no. 0409

**Mounting Plate** Mounting device (in Connection with charging station) with fastening loop for walls or in vehicles 5,90 € (MSRP)

Item no. 502261 **5 Station Charging Panel** Charge up to five compatible Ledlenser Lamps (requirement: matching charging station) 69,90 € (MSRP)

| MODEL                                                              | P2R<br>WORK | P4R<br>WORK | P5R<br>WORK | P6R<br>WORK | P7R<br>WORK | P18R<br>WORK | ltem no. | MSRP (€) |
|---------------------------------------------------