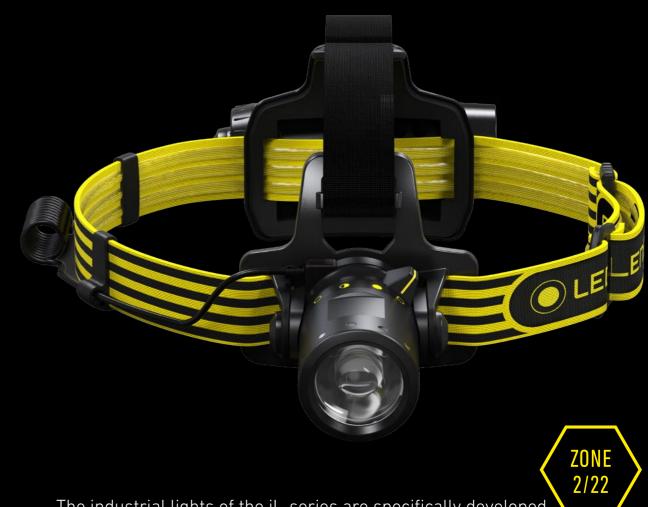

harging Time<sup>5</sup> (min) 540 \_ ල IP Level IP66 und IP68 IP66 und IP68 SIZE AND WEIGHT Head diameter (mm) 41 41 ₼ Weight incl. Battery (g / oz) 345 / 12.2 342 / 12.1 TECHNOLOGY Advanced Focus System Charge Indicator, More features Rear Light Rear Light CERTIFICATION EX-Zone 2/22 2/22 Gas and dust groups IIC / IIIC IIC / IIIC T4/T135°C T4/T135°C Temperature class PACKAGING Item no. Sleeve Box / GTIN 501019 / 4058205007474 501074 / 4058205008808 1 set of batteries, charging station, Contents Box 1 set of batteries, Battery Cartridge power supply Price (MSRP) in € 69,90 139,90 OPTIONAL ACCESSORIES 501595 Silicone Headband Type A 501595 Silicone Headband Type A 500980 4x AA Alkaline Ionic 502261 5 Station Charging Panel 0386 Car Charger

## ROBUST LIGHT SOURCES FOR SAFE WORK CONDITIONS



The industrial lights of the iL-series are specifically developed for work under harsh conditions. The lamps have maximum dust protection, are waterproof and also have explosion protection for EX-zone 2/22.

Therefore, they are particularly suitable for areas in which explosive atmospheres can occasionally occur or occupational safety regulations dictate that EX-protected lamps must be available.

Even when EX-protection is not required, these headlamps are great for work.

<sup>1-7</sup> Information on page 184



# —iH-SERIES



iH<mark>5</mark>

| iH5R |  |
|------|--|

| LED                                    |                                      |                                                                             |
|----------------------------------------|----------------