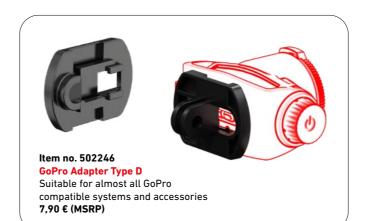

zation and remote control of the light functions

#### 14 - Wide range of accessories included

15 - Reflective headband for optimal visibility

**Contents:** 1 battery set, fastening clips for safe helmet mounting, GoPro adapter, helmet holder, velcro fasteners, magnetic charging cable, tripod holder, USB power adapter, universal holder, extension cable, soft case transport bag



## THE NEW H-SERIES



## THE CROWN OF LIGHT









## THE NEW H-SERIES LEDLENSER CONNECTING SYSTEM

Like the new P-series, the headlamps of the new H-series can also be connected to an extensive selection of accessories thanks to the Ledlenser Connecting System.

The lamp head and rechargeable battery can each be quickly detached and easily connected to the suitable accessory via a coupling mechanism.













# INNOVATION PORTABLE ENERGY FLEX-SERIES

## TAKE OFF INTO THE FUTURE OF PORTABLE ENERGY

Many of our lamps are not only known for their outstanding light output but also for their efficient energy management. Furthermore, we developed intelligent charging systems such as the Magnetic Charge System and the Floating Charge System.

Using this know-how, acquired over years, we continue to expand our product portfolio. In addition to portable light, Ledlenser can now supply portable energy.



# INNOVATION





## THE NEW LEDLENSER POWERBANK CONCEPT

Flexible, sustainable, powerful – that distinguishes our new Flex series; the ideal addition for all outdoor activities. The rechargeable batteries of the new Ledlenser powerbanks Flex3 and Flex7 can be removed at any time and are easy to s