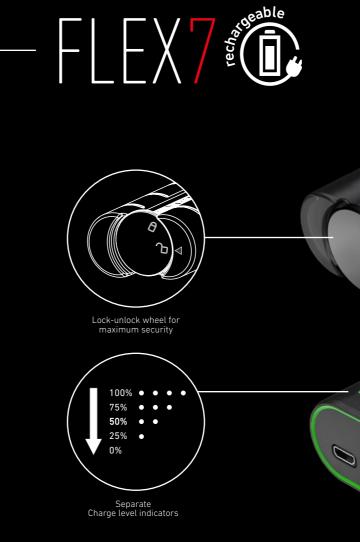

s, we continue to expand our product portfolio. In addition to portable light, Ledlenser can now supply portable energy.



# INNOVATION





## THE NEW LEDLENSER POWERBANK CONCEPT

Flexible, sustainable, powerful – that distinguishes our new Flex series; the ideal addition for all outdoor activities. The rechargeable batteries of the new Ledlenser powerbanks Flex3 and Flex7 can be removed at any time and are easy to swop out after being drained. Therefore, the powerbanks can charge the 18650 batteries used in compatible Ledlenser lamps and in other electronic devices.

The new Batterybox7 enables the safe transport of two 18650 rechargeable batteries and protects, just like the Flex3 and Flex7, against water, dust and short circuits during harsh outdoor activities.

Can be used for:













1-7 Information on page 184

## Powerbank – NEW portable power Innovative 6-in-1 system

 $\bigcirc$ 

The Flex7 is more than just a Powerbank. Apart from the powerbank function, the included 18650 rechargeable batteries can also be safely stored, transported, charged, capacity tested inside the housing, and are removable.





# -FLEX-SERIES



54,90

|              |                                          | FLEX <mark>3</mark>                                                                                     | FLEX7                                                                             |
|--------------|------------------------------------------|---------------------------------------------------------------------------------------------------------|----------------------