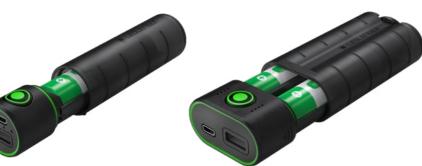

erbanks Flex3 and Flex7 can be removed at any time and are easy to swop out after being drained. Therefore, the powerbanks can charge the 18650 batteries used in compatible Ledlenser lamps and in other electronic devices.

The new Batterybox7 enables the safe transport of two 18650 rechargeable batteries and protects, just like the Flex3 and Flex7, against water, dust and short circuits during harsh outdoor activities.

Can be used for:













1-7 Information on page 184

## Powerbank – NEW portable power Innovative 6-in-1 system

 $\bigcirc$ 

The Flex7 is more than just a Powerbank. Apart from the powerbank function, the included 18650 rechargeable batteries can also be safely stored, transported, charged, capacity tested inside the housing, and are removable.





# -FLEX-SERIES



54,90

|              |                                          | FLEX <mark>3</mark>                                                                                     | FLEX7                                                                             |
|--------------|------------------------------------------|---------------------------------------------------------------------------------------------------------|-----------------------------------------------------------------------------------|
| Т            | ECHNICAL SPECS                           | Powerbank+                                                                                              | Powerbank+                                                                        |
| ~            | Length (mm)