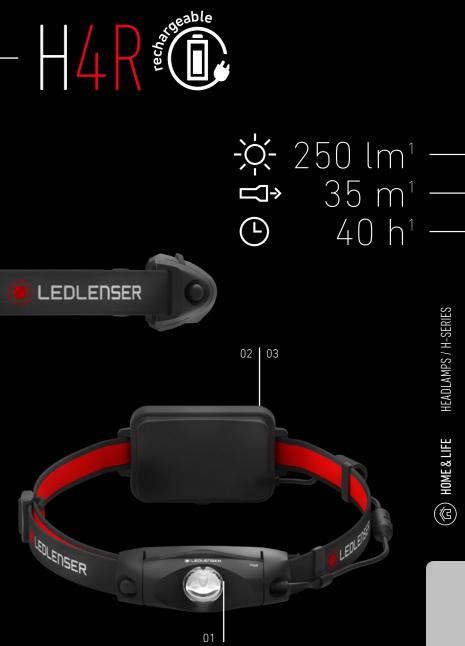

## MORE THAN 20 YEARS OF EXPERTISE IN LIGHTING SOLUTIONS

ELuni Lu

When the two brothers Harald and Rainer Opolka from Solingen started out, they really didn't have much more than a garage, an old Atari computer, a set of tools, a drawing pad and around 1000 Deutschmarks of seed capital. Today, the former garage company of both the Ledlenser founders is an internationally operating company and one of the global market leaders in portable lights. The German Ledlenser brand conquered the flashlight market in the year 2000. The approach of equipping a flashlight with an LED instead of a bulb as a light source was absolutely visionary at that point in time. Millions of the "V8 Photon Pump" were sold worldwide and it constituted a new era of portable light – the "P7" achieved the same thing several years later.