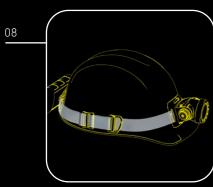

flexibly aligned with the ball joint 19,90 € (MSRP)



### ltem no. 500955 Helmet Mount Type B Bracket with the same concept as the Helmet Mount Type A, in which the light moves a little further up.

19,90 € (MSRP)



ltem no. 500957 Intelligent Clip Type G Belt clip for iL7 and iL7R with ball joint, can be aligned as required 8,90 € (MSRP)





ltem no. 500956 Intelligent Clip Type F Belt clip for iL4 with ball joint, can be aligned as required 8,90 € (MSRP)

ltem no. 502261 **5 Station Charging Panel** Allows simultaneous Charge up to five iL7Rs 69,90 € (MSRP)

Item no. 500953

transforms the Ledlenser

flashlight into a versatile

Signal Cone Your safety comes first: this plug-in unit

signal light

6,90 € (MSRP)





# WORK & PROFESSIONAL HEADLAMPS







# - HIJR WORK JE NEW

05









01

02

08

- 09
- rendering, neutral white light

LEDLENSER

- scratching
- **05** Intuitive operation and stepless dimming thanks to Wheel Switch on the lamp head
- light cone
- accessories (see page 108)
- extension cord
- Magnetic Charge System

### THE NEW H-SERIES THE WORKHORSE AMONG THE HEADLAMPS

-☆-2500 lm<sup>1</sup> —
250 m<sup>1</sup> —
250 m<sup>1</sup> —
70 h<sup>1</sup> —

01 – Extremely powerful, focusable work headlamp: high color 02 – Strong dust and water protection (IP67) 03 - Flicker-free - Flicker-free, constant light enables strobe-free illumination, for fast-moving parts and machines 04 – Protective elements on the lamp head and the end cap absorb impacts and increase slip resistance; the additional front lens cover protects the lens from

06 – Stepless swivel m