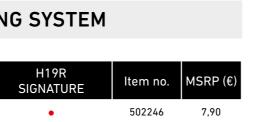

|
| 1 PAGE <b>74</b> T                                                   | <sup>1-6</sup> Information on page 184<br>THE NEW <b>H-SERIES WORK</b> FROM PAGE <b>104</b>                                                                                                                                                              |
|                                                                      |                                                                                                                                                                                                                                                          |

DUTDOOR & SPORTS

### **OUTDOOR & SPORTS** ACCESSORIES HEADLAMPS **H-SERIES SIGNATURE**

#### LEDLENSER C CONNECTING SYSTEM

H7R



| MODEE                                 | SIGNATURE | SIGNATURE | intern no. |       |
|---------------------------------------|-----------|-----------|------------|-------|
| GoPro Adapter Type D NEW              | •         | •         | 502246     | 7,90  |
| Tripod Adapter Type D NEW             | •         | •         | 502247     | 9,90  |
| Belt Clip Type A NEW                  | •         | •         | 502253     | 6,90  |
| Helmet Connecting Kit H NEW           | •         | •         | 502314     | 14,90 |
| Universal Mounting Bracket Type E NEW | •         | •         | 502256     | 12,90 |
|                                       |           |           |            |       |





Wireless Remote Control Type A Ledlenser meets Bluetooth®: With Ledlenser lights with Bluetooth®