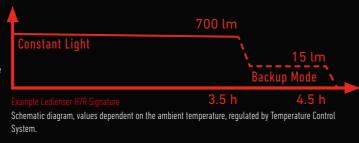

matically emits light pulses at regular intervals



## LOW POWER

MID POWER

battery life

Economical light for long battery life, glare-free reading and working

Sufficient light output for extended



### PULSE

The light intensity keeps rising and decreasing evenly

## position marking

POSITION

## S.0.S.



The light emits an SOS distress signal in morse code (3 x short, 3 x long, 3 x short)

Regular light pulses at long intervals for

### **CONSTANT LIGHT**

Constant light means the lamp will maintain a more consistent level of brightness. The lamp will not gradually dim as the battery power decreases. As the battery power is diminished, the lamp emits a periodic warning signal. Before shutting down completely, the lamp provides about one hour of residual light in the backup mode.



## **IP** RATINGS

IP ratings define the protection of the products against the penetration of foreign particles (mainly dust, dirt) and water. Basically, the following applies: The higher the value, the higher the protection rating. However, there is one caveat: Up to the protection rating IPX6, the lower ratings are automatically included when the protection against the ingress of water is indicated. However, both higher ratings (IPX7 and IPX8) refer to another type of water ingress (submersion under water). That is why the products of our iL and EX series for example comply with the protection ratings IP66 and IP68. That means they are protected against powerful water jets as well as continuous submersion.

We assess the protection ratings of our products in accordance with the intern