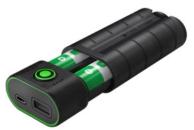

|
| 18650 Li-ion Rechargeable Battery 3,6V 3000 mAh     |      |       |     |      |      | •     | 501001      | 24,90       |
| 4x AA Alkaline Ionic                                |      | •     | •   | •    | •    |       | 500980      | 3,49        |
| Li-ion Rechargeable Battery Pack 3,7V 1550 mAh      |      |       |     |      | •    |       | 500987      | 17,90       |
| 14500 Li-ion rechargeable battery 750 mAh           |      |       | •   | •    |      |       | 500985      | 12,90       |
| Charging station &14500 li-ion rechargeable battery |      |       | •   | •    |      |       | 500986      | 18,90       |



Item no. 502093

49,90 € (MSRP)

More information on page 175

Powercase



Item no. 502126 Powerbank Flex3 More information on page 40 34,90 € (MSRP)













## WORK & PROFESSIONAL WORKLIGHTS









# W-SERIES Description



| L            | EU                                       |
|--------------|------------------------------------------|
| $\Box$       | LED-Configuration                        |
|              | Light Functions                          |
| χή-          | Luminous flux Flood <sup>1</sup> (lm)    |
| Ъ            | Run Time Flood <sup>1</sup> (h)          |
| ò.           | Luminous flux Spot <sup>1</sup> (lm)     |
| Ъ            | Run Time Spot <sup>1</sup> (h)           |
| В            | ATTERY AND CASE                          |
| D            | Battery                                  |
| <b>II</b> -) | Battery Capacity <sup>2</sup> (Wh / mAh) |
| þ            | Rechargeable                             |
| Ъ