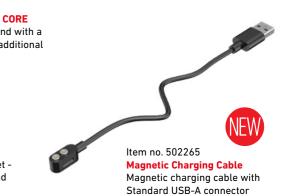

|              |              | 500980   | 3,49     |
| 2x 21700 Li-ion Rechargeable<br>Battery Pack NEW                                                                        |            |             |             | •            | •            | 502310   | 39,90    |
| Bluetooth <sup>®</sup> 2x 21700 Batterybox NEW                                                                          |            |             |             | •            | •            | 502411   | 59,90    |

### EVERYTHING ABOUT **THE LEDLENSER CONNECTING SYSTEM >** P. **38**



### Item no. 502312 Extension Cable

Practical extension cable (120 cm) that is plugged in between the lamp head and the battery box - the battery can easily be stowed in a backpack or carried on a belt clip **9,90 € (MSRP)** 



6,90 € (MSRP)



# 



H4

501097 / 4058205015592

1 set of batteries

0332 Pouch Type H

502313 Helmet Band Fixing Clips Type A

29,90

502313 Helmet Band Fixing Clips Type A 500981 4x AAA Alkaline Ionic



|                                            |                              | •••                                                                     |
|--------------------------------------------|------------------------------|-------------------------------------------------------------------------|
| LED                                        |                              |                                                                         |
| △ LED-Configuration                        | 1x Power LED                 | 1x Power LED