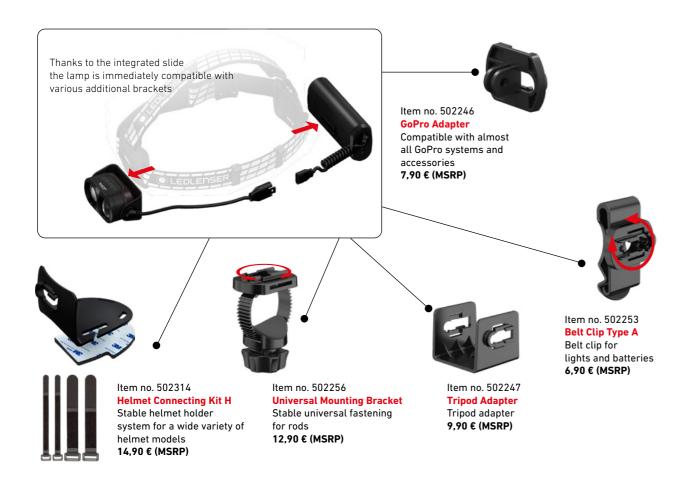

OR & SPORTS** ACCESSORIES HEADLAMPS **H-SERIES SIGNATURE**

#### LEDLENSER C CONNECTING SYSTEM

H7R



| MODEE                                 | SIGNATURE | SIGNATURE | intern no. |       |
|---------------------------------------|-----------|-----------|------------|-------|
| GoPro Adapter Type D NEW              | •         | •         | 502246     | 7,90  |
| Tripod Adapter Type D NEW             | •         | •         | 502247     | 9,90  |
| Belt Clip Type A NEW                  | •         | •         | 502253     | 6,90  |
| Helmet Connecting Kit H NEW           | •         | •         | 502314     | 14,90 |
| Universal Mounting Bracket Type E NEW | •         | •         | 502256     | 12,90 |
|                                       |           |           |            |       |





Wireless Remote Control Type A Ledlenser meets Bluetooth®: With Ledlenser lights with Bluetooth® then e.g. can be worn on the wrist, handlebars or ski / hiking poles to have the perfect light within easy

34,90 € (MSRP)





#### ACCESSORIES POWER SUPPLY / COLOR FILTERS AND MORE

| MODEL                                            | H7R<br>SIGNATURE |
|--------------------------------------------------|------------------|
| Wireless Remote Control Type A NEW               | •                |
| Color Filter Set 40mm NEW                        | •                |
| Helmet Band Fixing Clips Type A NEW              | •                |
| Transparent Silicone Headband Type A NEW         | •                |
| Headband with Overheadband CORE NEW              | •                |
| Headband