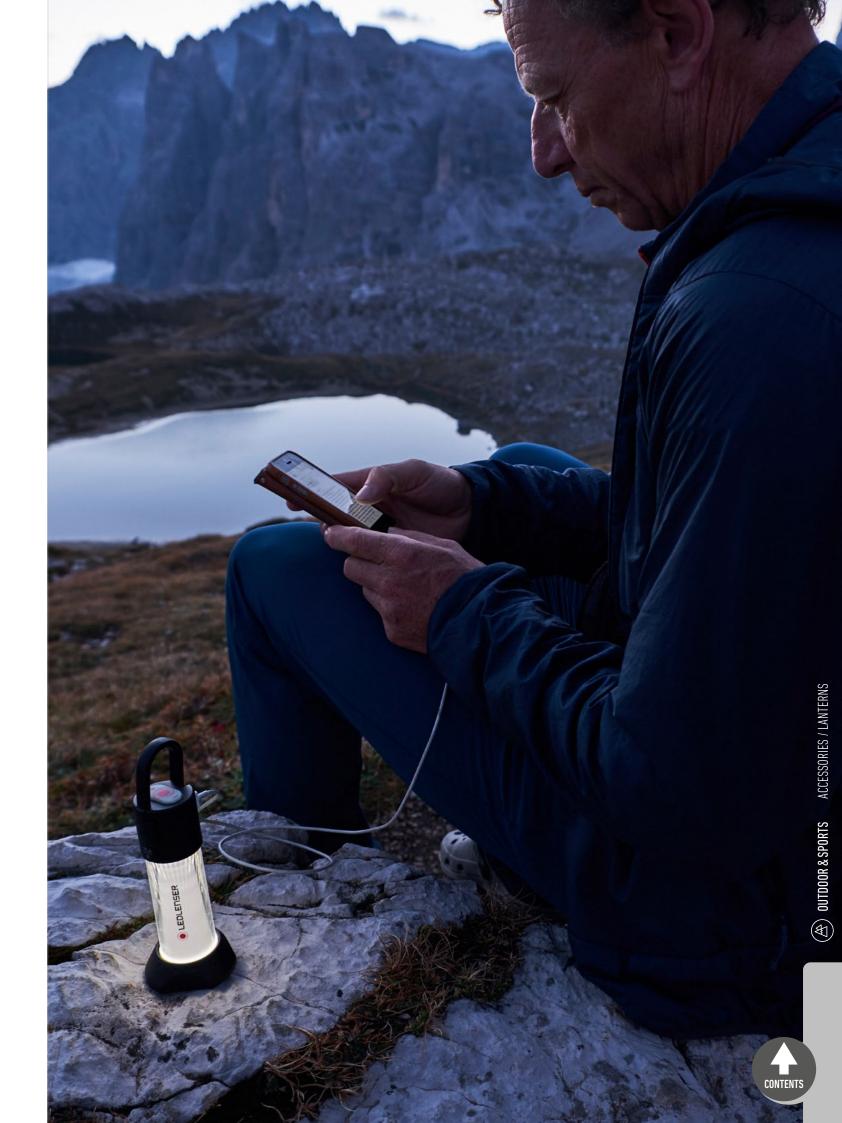

| •   | •                 | •                 | 500993   | 19,90    |
| 18650 Li-ion Rechargeable Battery 3,6V 3200 mAh | •   | •                 | •                 | 501001   | 24,90    |
| USB Car Charger                                 | •   | •                 | •                 | 0380     | 9,90     |
| USB Power Supply and Adapter Cable              | •   | •                 | •                 | 0389     | 14,90    |
| Flex3 Powerbank NEW                             | •   | •                 | •                 | 502126   | 34,90    |
| Flex7 Powerbank NEW                             | •   | •                 | •                 | 502125   | 54,90    |
| Batterybox7 NEW                                 | •   | ٠                 | •                 | 502128   | 29,90    |









## -NOTES

The information pertaining to package contents, appearance, performance, dimensions and weight corresponds to the information available at the time of publication. In the interest of product development, we reserve the right to change package contents, appearance, design and color without prior notice. Product images may vary from the actual products and may show optional accessories which can be purchased separately. Errors and misprints excepted.

1) Measurements according to ANSI FL1 on the respective setting. If no setting is explicitly indicated, the values refer to luminous flux (Lumen/Im) and beam distance (meters/m) on the highest setting and to the run time (hours/h) on the lowest setting. If the light is equipped with color LED(s), the measurements indicated apply to