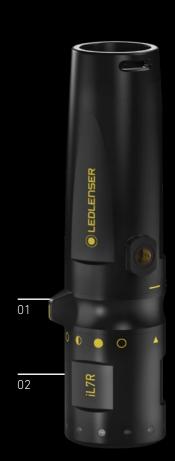

/ 4058205008624                                |  |  |  |  |
| 1 set of batteries, pocket clip | 1 set of batteries, pocket c<br>station, power supply |  |  |  |  |
| 69,90                           | 139,90                                                |  |  |  |  |
|                                 |                                                       |  |  |  |  |
| 500957 Intelligent Clip Type G  | 500957 Intelligent Clip Typ                           |  |  |  |  |
| 500958 Signal Cone 42mm         | 500958 Signal Cone 42mm                               |  |  |  |  |
| 500980 4x AA Alkaline Ionic     | 502261 5 Station Charging                             |  |  |  |  |
|                                 | 0386 Car Charger                                      |  |  |  |  |

# -il7R





### ADVANCED **FOCUS SYSTEM**

- 01 Magnetic Switch for easy operation even with gloves
- 02 Advanced Focus System stepless focusing
- 03 Extreme dust and water protection (IP66 and IP68)
- 04 Comfortable to be charged using the charging cradle



FLASHLIGHTS / i-SERIES

WORK & PROFESSIONAL

clip, charging

pe G m ig Panel



### **WORK & PROFESSIONAL** ACCESSORIES FLASHLIGHTS

### HALTERUNGEN / BATTERYS AND MORE

| MODEL                    | i4 | iL4 | iL7 | iL7R | ltem no. | MSRP (€) |
|--------------------------|----|-----|-----|------|----------|----------|
| Signal Cone Orange 42 mm |    |     | •   | •    | 500958   | 6,90     |
| Car Charger              |    |     |     | •    | 0386     | 19,90    |
| 5 Station Charging Panel |    |     |     | •    | 502261   | 69,90    |
| H