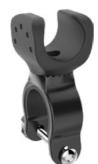

| •  |      | 7479     | 6,90     |
| Car Charger                       |      |    |    | •    | 0386     | 19,90    |
| 4x AAA Alkaline Ionic             | •    | •  |    |      | 500981   | 3,49     |
| 4x AA Alkaline Ionic              |      |    | •  |      | 500980   | 3,49     |



Item no. 7479 Signal Cone Signal Cone 6,90 € (MSRP)



Item no. 0362 Universal Mounting System This universal mounting fixes flashlights with a diameter of 25-34 mm securely to tripods, rods and tubes in next to no time. The lamp and fixation are aligned in parallel 14,90 € (MSRP)



Item no. 0317 Intelligent Clip Practical belt clip: the holder can be rotated 360 ° and transforms the lamp into a flexible headlight 8,90 € (MSRP)



Multiple sizes / item no's. <mark>Pouch</mark> Pouch **9,90 € (MSRP)** 



Item no. 0386 **Car Charger** This handy 12-volt car charger with integrated cable fits into any cigarette lighter. So you can charge your Ledlenser on the go **19,90 € (MSRP)** 





# HOME & LIFE HEADLAMPS





# - H7R CORE <sup>segeable</sup>







LEDLENSER

01 04

LEDLENSER



02 – Strong dust and water protection (IP67)

LEDLENSER

- **03** Stepless **swivel mechanism** for vertical alignment of the light cone
- 04 Advanced Focus System stepless focusing
- **05** Convenient and safe charging of the battery thanks to the Magnetic Charge System
- 06 Integrated battery and charge status display
- **07 Ledlenser Connecting System –** an interface for many accessories (see page 78)



# -;¢;-1000 lm<sup>1</sup> ----□; 250 m<sup>1</sup> ----⊙: 65 h<sup>1</sup> ----

<sup>1-7</sup> Infor