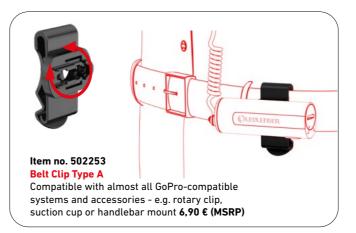

lization and remote control of the light functions

#### 14 - Wide range of accessories included

15 - Reflective headband for optimal visibility

**Contents:** 1 battery set, fastening clips for safe helmet mounting, GoPro adapter, helmet holder, velcro fasteners, magnetic charging cable, tripod holder, USB power adapter, universal holder, extension cable, soft case transport bag



## THE NEW H-SERIES



## THE CROWN OF LIGHT









## THE NEW H-SERIES LEDLENSER CONNECTING SYSTEM

Like the new P-series, the headlamps of the new H-series can also be connected to an extensive selection of accessories thanks to the Ledlenser Connecting System.

The lamp head and rechargeable battery can each be quickly detached and easily connected to the suitable accessory via a coupling mechanism.













# INNOVATION PORTABLE ENERGY FLEX-SERIES

## TAKE OFF INTO THE FUTURE OF PORTABLE ENERGY

Many of our lamps are not only known for their outstanding light output but also for their efficient energy management. Furthermore, we developed intelligent charging systems such as the Magnetic Charge System and the Floating Charge System.

Using this know-how, acquired over years, we continue to expand our product portfolio. In addition to portable light, Ledlenser can now supply portable energy.



# INNOVATION





## THE NEW LEDLENSER POWERBANK CONCEPT

Flexible, sustainable, powerful – that distinguishes our new Flex series; the ideal addition for all outdoor activities. The rechargeable batteries of the new Ledlenser powerbanks Flex3 and Flex7 can be removed at any time and are easy to