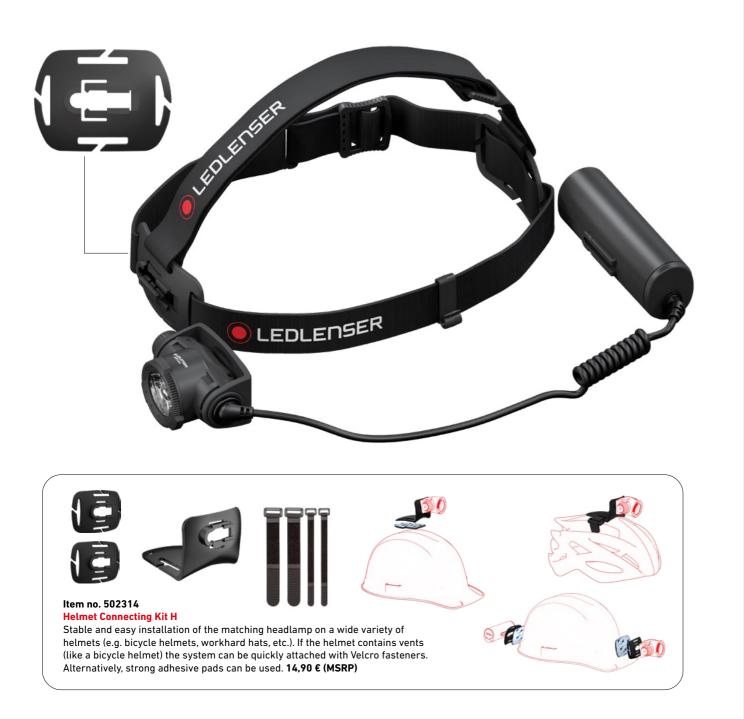

sonalization and remote control of the light functions

#### 14 - Wide range of accessories included

15 - Reflective headband for optimal visibility

**Contents:** 1 battery set, fastening clips for safe helmet mounting, GoPro adapter, helmet holder, velcro fasteners, magnetic charging cable, tripod holder, USB power adapter, universal holder, extension cable, soft case transport bag



## THE NEW H-SERIES



## THE CROWN OF LIGHT









## THE NEW H-SERIES LEDLENSER CONNECTING SYSTEM

Like the new P-series, the headlamps of the new H-series can also be connected to an extensive selection of accessories thanks to the Ledlenser Connecting System.

The lamp head and rechargeable battery can each be quickly detached and easily connected to the suitable accessory via a coupling mechanism.













# INNOVATION PORTABLE ENERGY FLEX-SERIES

## TAKE OFF INTO THE FUTURE OF PORTABLE ENERGY

Many of our lamps are not only known for their outstanding light output but also for their efficient energy management. Furthermore, we developed intelligent charging systems such as the Magnetic Charge System and the Floating Charge System.

Using this know-how, acquired over years, we continue to expand our product portfolio. In addition to portable light, Ledlenser can now supply portable energy.



# INNOVATION





## THE NEW LEDLENSER POWERBANK CONCEPT

Flexible, sustainable, powerful – that distinguishes our new Flex series; the ideal addition for all outdoor activities. The rechargeable batteries of the new Ledlenser powerbanks Flex3 and Flex7 can be removed at any time and are eas