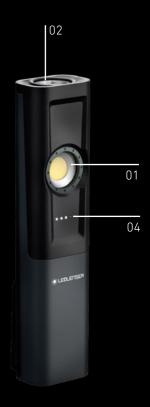

|                                             |





| ) |  |
|---|--|
|   |  |
|   |  |
|   |  |
|   |  |
|   |  |
|   |  |
|   |  |
|   |  |
|   |  |
|   |  |

ation flood) **m** and

le, USB power



<sup>1-7</sup> Information on page 184

# iW5R





- **01** Floodlight
- **02** Spotlight
- **03** Magnetic hook for fixing
- **04** Battery and charging level indicator



# WORK & PROFESSIONAL FLOODLIGHTS



Herbunden iF4R music

Q - [





## POCKET SIZE RECHARGEABLE HTS





### LED

△ LED-Configuration -Ò- Luminous flux Flood<sup>1</sup> (lm) C Run Time Flood<sup>1</sup> (h) -Ò- Luminous flux Spot<sup>1</sup> (lm) Run Time Spot<sup>1</sup> (h) BATTERY AND CASE ■ Battery Battery Capacity <sup>2</sup> (Wh / mAh)

- (a) Rechargeable └ Charging Time<sup>5</sup> (min) IP Level SIZE AND WEIGHT
- ✓ W / H / D (mm) Weight incl. Battery (g / oz) FEATURES

PACKAGING Item no. Box / GTIN Contents Box Price (MSRP) in € OPTIONAL ACCESSORIES

| iF2R