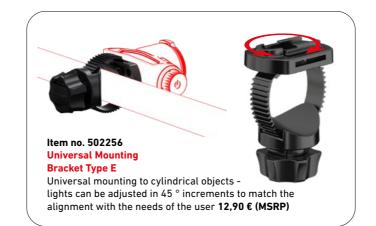

nalization and remote control of the light functions

#### 14 - Wide range of accessories included

15 - Reflective headband for optimal visibility

**Contents:** 1 battery set, fastening clips for safe helmet mounting, GoPro adapter, helmet holder, velcro fasteners, magnetic charging cable, tripod holder, USB power adapter, universal holder, extension cable, soft case transport bag



## THE NEW H-SERIES



## THE CROWN OF LIGHT









## THE NEW H-SERIES LEDLENSER CONNECTING SYSTEM

Like the new P-series, the headlamps of the new H-series can also be connected to an extensive selection of accessories thanks to the Ledlenser Connecting System.

The lamp head and rechargeable battery can each be quickly detached and easily connected to the suitable accessory via a coupling mechanism.













# INNOVATION PORTABLE ENERGY FLEX-SERIES

## TAKE OFF INTO THE FUTURE OF PORTABLE ENERGY

Many of our lamps are not only known for their outstanding light output but also for their efficient energy management. Furthermore, we developed intelligent charging systems such as the Magnetic Charge System and the Floating Charge System.

Using this know-how, acquired over years, we continue to expand our product portfolio. In addition to portable light, Ledlenser can now supply portable energy.



# INNOVATION





## THE NEW LEDLENSER POWERBANK CONCEPT

Flexible, sustainable, powerful – that distinguishes our new Flex series; the ideal addition for all outdoor activities. The rechargeable batteries of the new Ledlenser powerbanks Flex3 and Flex7 can be removed at any time and are easy