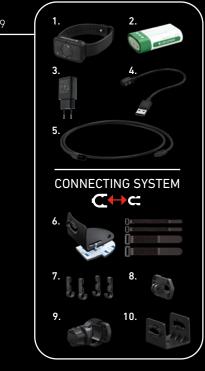

| 9114 / 4029113911405                |
| Item no. Blister / GTIN                    | 9214 / 4029113921459                |
| Contents (Box)                             | 1 set of batteries, lanyard         |
| Price (MSRP) in €                          | 69,90                               |
| OPTIONAL ACCESSORIES                       |                                     |
|                                            | 500958 Signal Cone 42mm             |
|                                            | 500980 4x AA Alkaline Ionic         |

<sup>1-7</sup> Information on page 184



٩ ٢

# SHINES LONGER THAN THE LONGEST DIVE



### OUTDOOR & SPORTS HEADLAMPS



### AS UNIQUE AS THOSE WHO WEAR THEM



**PUTDOOR & SPORTS** 



# THE QUEEN OF LIGHT NEW

# -H19R SIGNATURE







08

01 02

07

10

LEDI EDSE

- 01 Fusion Beam individually adjustable flood and spotlight for a unique light image with perfect illumination
- 02 Multi-Core Optics homogeneous light image through special faceting of the lens
- 03 Ledlenser Connect app and Bluetooth® remote control enable personalization and remote control of the light functions
- 04 Optisense Technology automatic adaptation to the light conditions thanks to the integrated sensor
- 05 Extreme dust and water protection (IP68)
- 06 Additional red light to maintain night vision
- 07 Stepless swivel mechanism for vertical alignment of the light cone
- **08 Ledlenser Connecting System –** an interface for many accessory parts (see page 162)
- 09 Additional content: 1. Bluetooth® remote control, 2. battery, 3. USB power adapte