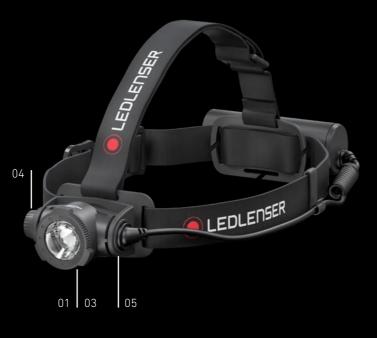

Light Adapter Type C Item no. 502250

P7R Core/Signature: Light Adapter Type D Item no. 502251

Note: The P5R Work, P6R Work and P7R Work, already include a light adapter.



## **THE NEW H-SERIES**

## THE NEW H-SERIES - A CROWNING ACHIEVEMENT

As trusted providers of light for countless uses, our H-series headlamps are indispensable at home, at work or in the wilderness.

Intuitive operation, robust design, and fantastic illumination are the trademarks of this series – in addition to numerous features and technologies. The best light for nearly every application when hands must remain free can be found in the Core, Work and Signature series whether for sports, recreational or occupational purposes.

## H7R CORE THE BASE MODEL

-☆- 1000 lm<sup>1</sup> □ 250 m<sup>1</sup> 250 m ( L )65 h





01 - Advanced Focus System - stepless focusing

#### 02 – Extreme dust and water protection (IP67)

- 03 Flex Sealing Technology can be used for a short time underwater (including the focusing system) to a depth of one meter
- 04 Intuitive operation and stepless dimming thanks to Wheel switch on the lamp head
- 05 Stepless swivel mechanism for vertical alignment of the light cone
- 06 Constant Light consistent level of brightness over time 07 - Flicker-free - flicker-free, constant light enables optimal
- and safe illumination of fast-moving parts and machines 08 - Convenient and safe charging of the battery thanks to the Magnetic Charge System

Contents: 1 battery pack, magnetic charging cable



Ŷ

( L )

## H7R SIGNATURE THE PREMIUM MODEL





#### The H7R Work has all the features