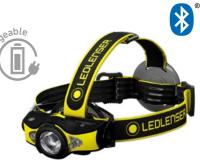

## MORE THAN 20 YEARS OF EXPERTISE IN LIGHTING SOLUTIONS

ELuni Lu

When the two brothers Harald and Rainer Opolka from Solingen started out, they really didn't have much more than a garage, an old Atari computer, a set of tools, a drawing pad and around 1000 Deutschmarks of seed capital. Today, the former garage company of both the Ledlenser founders is an internationally operating company and one of the global market leaders in portable lights. The German Ledlenser brand conquered the flashlight market in the year 2000. The approach of equipping a flashlight with an LED instead of a bulb as a light source was absolutely visionary at that point in time. Millions of the "V8 Photon Pump" were sold worldwide and it constituted a new era of portable light – the "P7" achieved the same thing several years later.

To meet our objective as an LED pioneer, we are still using this technological advantage today in the development of new products – particularly in times during which LED lighting has become the norm in so many places and genuine quality is becoming harder and harder to recognize. At the same time, our premise "German Engineering & Design" has guided us from day one and justifies our unique commitment to quality. Ledlenser products give users worldwide the freedom of doing their jobs to the best of their ability or pursuing their passion with devotion – with the best possible light on their side.