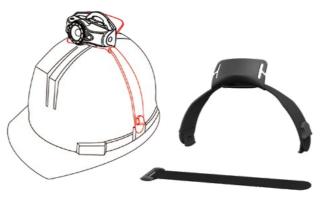

|        | 500980   | 3,49     |
| 14500 Li-ion Rechargeable Battery 3,7V<br>750 mAh         | •   | •   | •   |     |     |      |      |  |       |        | 500985   | 12,90    |
| Charging station and 14500 Li-ion<br>Rechargeable Battery | •   | •   | •   |     |     |      |      |  |       |        | 500986   | 18,90    |
| 18650 Li-ion Rechargeable Battery 3,6V<br>3200 mAh        |     |     |     |     |     | ٠    |      |  |       | ٠      | 501001   | 24,90    |



diverse Item no. Helmet Connecting Kit Type D, E, F Simple helmet holder for front attachment to the helmet with an adhesive pad 9,90 € (MSRP)

#### Item no. 502223

Helmet Connecting Kit Type G

Helmet holder for head-side attachment to the helmet via rubber band and plastic clips or adhesive pad **14,90 € (MSRP)** 



Item no. 502052 Universal Mounting Bracket Type D Universal bracket for attaching headlamps to rods with a diameter of 14mm to 32mm 19,90 € (MSRP)

### POWERCASE NEW Transport safely,

#### charge conveniently

- Safe, secure transportation and protection for your headlamp
- Internal magnetic charging for compatible Ledlenser headlamps
- Powerbank (5,000 mAh) with USB-A connection
- Battery charging indicator



### Up to **6x power** for the headlamp!

#### MATCHES WITH

- > MH4
- > MH5
- > MH7
- > MH8
- > iH5R
- → iH9R

### POWERCASEWeight incl. Battery (g)219Capacity² (Wh / mAh)18,5

| Price, MSRP (€)                  | 49,90                |  |
|----------------------------------|----------------------|--|
| Contents                         | Snap hook, USB cable |  |
| ltem no.