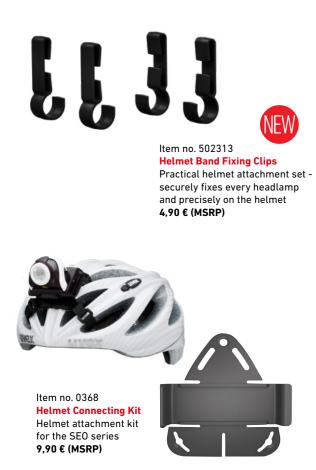

------|
| Helmet Band Fixing Clips Type A NEW              | •    | •      | •    | •    | •     | 502313   | 4,90     |
| Helmet Connecting Kit Type B                     |      |        | •    | •    | •     | 0368     | 9,90     |
| Pouch Type H                                     | •    | •      |      |      |       | 0332     | 12,90    |
| 4x AAA Alkaline Ionic                            | •    |        | •    | •    | •     | 500981   | 3,49     |
| Li-ion Rechargeable Battery Pack<br>3,7V 880 mAh |      |        | •    | •    | •     | 7784     | 19,90    |
| USB Car Charger                                  |      |        |      |      | •     | 0380     | 9,90     |
| USB Power Supply and Adapter Cable               |      |        |      |      | •     | 0389     | 14,90    |





Item no. 0389 USB Power Supply and Adapter Cable USB charger with adapter cable 14,90 € (MSRP)



Item no. 0380 USB Car Charger USB car charger adapter - fits into any conventional 12 volt and 24 volt cigarette lighter 9,90 € (MSRP)





## WORK & PROFESSIONAL FLASHLIGHTS







# NEW

## THE NEW P-SERIES INDESTRUCTIBLE LIGHT FOR PROFESSIONALS











03

05

01 – Powerful work flashlight with customizable light functions and natural color rendering (90 CRI / 4000K)

03

- 02 Flicker-free Flicker-free, constant light enables strobe-free illumination, for fast-moving parts and machines
- 03 Protective elements on the lamp head and the end cap absorb impacts and increase slip resistance; the additional front lens **cover** protects the lens from scratching
- 04 Improved chemical resis