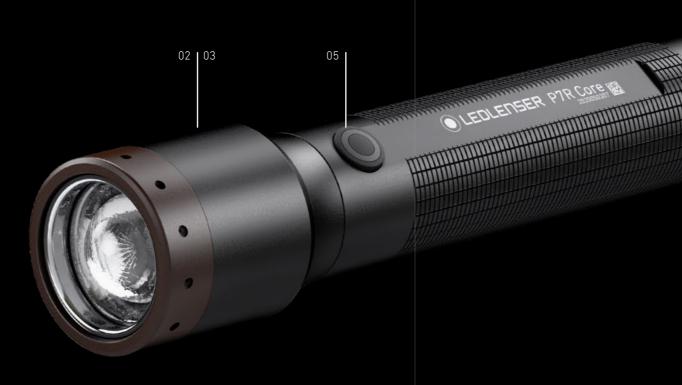

s the practical everyday companion for your trouser or jacket pocket. The cardholder arranges identity cards, driver's license, credit cards, or banknotes.

Thanks to the integrated RFID protection, sensitive data is always safe. Integrated into the fine leather wallet is a power LED lamp with up to 150 lumens<sup>1</sup> of light output and homogeneous light distribution. The battery can be charged either wirelessly via a wireless charging station or using a USB-C cable.





<sup>1-7</sup> Information on page 184







Classic Midnight Blue



OUR LITE WALLET IN YOUR FAVORITE COLOR

INNOVATION

Classic Caramel



Matte Deep Wine



Matte Taupe Grey



Matte Dark Forest



Vintage Brown



# HOME & LIFE Flashlights







# - P7R CORE NEW

# A CLASSIC BECOMES A GENUINE BESTSELLER











- 01 Extreme dust and water protection (IP68)
- 02 Advanced Focus System stepless focusing
- 03 Flex Sealing Technology can be used for a short time underwater (including the focusing system) to a depth of one meter
- 04 Multi-Core Optics homogeneous beam made possible by special faceting of the lens
- **05** Personalize the light functions thanks to Smart Light Technology
- 06 Integrated battery and charge status display
- **07** Convenient and safe charging of the battery thanks to the Magnetic Charge System

FLASHLIGHTS / NEW P-SERIES

-☆-1400 lm<sup>1</sup> -➡→ 300 m<sup>1</sup> -(L)  $90 h^{1}$  -

ADME & LIFE

<sup>-7</sup> Information on page 18



# — P-SERIES CORE NEW

|                                            | P2R CORE                             | P4R CORE