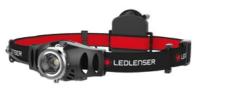

|              | 500980   | 3,49     |
| 2x 21700 Li-ion Rechargeable<br>Battery Pack NEW                                                                        |            |             |             | •            | •            | 502310   | 39,90    |
| Bluetooth <sup>®</sup> 2x 21700 Batterybox NEW                                                                          |            |             |             | •            | •            | 502411   | 59,90    |

### EVERYTHING ABOUT **THE LEDLENSER CONNECTING SYSTEM >** P. **38**



### Item no. 502312 Extension Cable

Practical extension cable (120 cm) that is plugged in between the lamp head and the battery box - the battery can easily be stowed in a backpack or carried on a belt clip **9,90 € (MSRP)** 



6,90 € (MSRP)



# 



H4

501097 / 4058205015592

1 set of batteries

0332 Pouch Type H

502313 Helmet Band Fixing Clips Type A

29,90

502313 Helmet Band Fixing Clips Type A 500981 4x AAA Alkaline Ionic



|                                            |                              | •••                                                                     |
|--------------------------------------------|------------------------------|-------------------------------------------------------------------------|
| LED                                        |                              |                                                                         |
| △ LED-Configuration                        | 1x Power LED                 | 1x Power LED                                                            |
| In