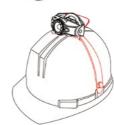

3 Powercase NEW                                                                                                                                      |                                                                                                                                                                                                   |

**N** 





### iH11R

<sup>1-7</sup> Information on page 184





### **WORK & PROFESSIONAL** ACCESSORIES HEADLAMPS





Multiple sizes / item no's. Helmet Connecting Kit Type D, E, F Simple helmet holder for front attachment to the helmet with an adhesive pad



9,90 € (MSRP)



ltem no. 502223 Helmet Connecting Kit Type G Helmet holder for attaching the headlamp to the helmet using a rubber band and plastic clips or adhesive pad 14,90 € (MSRP)





ltem no. 502052 Universal Mounting Bracket Type D Universal bracket for attaching headlamps to cylindrical objects with a diameter of 14mm to 32mm 19,90 € (MSRP)

### **ACCESSORIES POWER SUPPLY / BRACKETS AND MORE**

|                                                     |      |       |     |      |      |       | ltom        | MSRP        |
|-----------------------------------------------------|------|-------|-----|------|------|-------|-------------|-------------|
| MODEL                                               | iLH8 | iLH8R | iH5 | iH5R | iH9R | iH11R | ltem<br>no. | MSRP<br>(€) |
| Powercase NEW                                       |      |       |     | •    | •    |       | 502093      | 49,90       |
| Powerbank Flex3 NEW                                 |      |       |