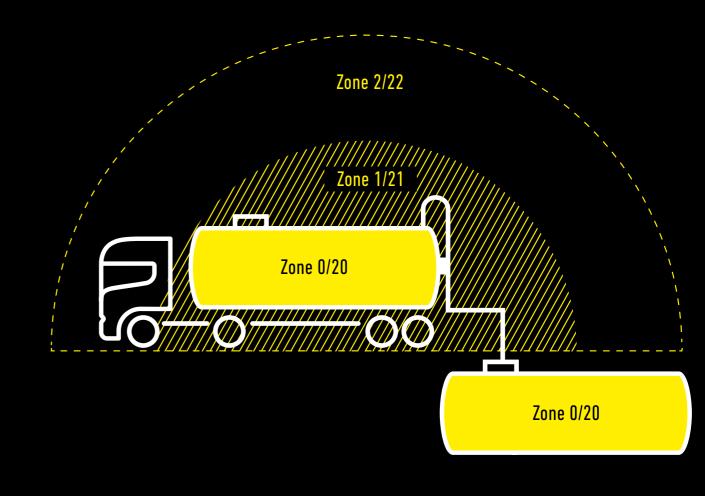

## MORE THAN 20 YEARS OF EXPERTISE IN LIGHTING SOLUTIONS

ELuni Lu

When the two brothers Harald and Rainer Opolka from Solingen started out, they really didn't have much more than a garage, an old Atari computer, a set of tools, a drawing pad and around 1000 Deutschmarks of seed capital. Today, the former garage company of both the Ledlenser founders is an internationally operating company and one of the global market leaders in portable lights. The German Ledlenser brand conquered the flashlight market in the year 2000. The approach of equipping a flashlight with an LED instead of a bulb as a light source was absolutely visionary at that point in time. Millions of the "V8 Photon Pump" were sold worldwide and it constituted a new era of portable light – the "P7" achieved the same thing several years later.