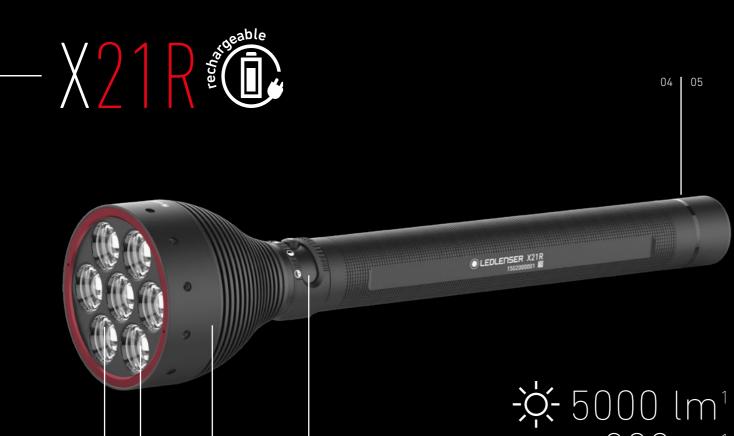

key ring, pocket clip | 1 battery pack, belt pouch, lanyard |
| 14,90                                                         | 24,90                                                      | 44,90                               |
|                                                               |                                                            |                                     |
| 500981 4x AAA Alkaline Ionic                                  | 500981 4x AAA Alkaline Ionic                               | 500980 4x AA Alkaline Ionic         |
|                                                               |                                                            | 0315 Intelligent Clip Type A        |

<sup>-7</sup> Information on page 184



HOME & LIFE FLASHLIGHTS / P-SERIES







- 02 X-Lens Technology precise synchronization of the bundles of rays from several reflector lenses to form an extremely homogeneous, stage-like floodlight or a very sharply focused high beam
- 03 Advanced Focus System stepless focusing
- 04 High-quality battery system Safety Ytrion Cell over 5000 charging cycles without significant loss of capacity
- **05** Quick to hand convenient charging with the Floating Charge System
- 06 Great ease of use 7 light functions, 4 light programs, 2 energy modes, and 1 multi-function switch



## THE ULTIMATE HAND-HELD SEARCHLIGHT

## **X21R**

| LED                                                                                                                           |