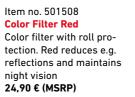

|             |             | •           | •           |              | 502268   | 9,90     |
| Pouch Type D                      | •           |             |             |             |              | 0337     | 9,90     |
| Pouch Type A                      |             | •           |             |             |              | 0333     | 9,90     |
| Universal Mounting Bracket Type B |             | •           | •           | •           |              | 7799-PT  | 15,90    |
| Universal Mounting System         |             |             | •           | •           |              | 0362     | 14,90    |



ltem no. 501507

**Color Filter Blue** 

and liquids

24,90 € (MSRP)

Color filter with roll

protection. Blue improves

e.g. the visibility of traces









Item no. 501510 Color Filter Yellow Color filter with roll protection.Yellow improves i.e. the visibility in fog 24,90 € (MSRP)



### Item no.502263

### Case Type A

Soft case transport bag: Inside there are elastic loops and a mesh pocket to attach the light, Powerbank, cables and other accessories. On the outside, a handle and loops for attachment to a belt or backpack ensure optimal portability. (Size 200mm x 135mm x 72mm) 24,90 € (MSRP)



### Case Type B

With this high-quality, **fabric-covered hard case**, the Ledlenser lamp and accessories are always safely stored and protected from dust and external influences. Inside there are elastic loops and a mesh pocket to stow the lamp, Powerbank and other accessories. (Size 200mm x 135mm x 72mm) **29,90 € (MSRP)** 



Item no.0362 Un