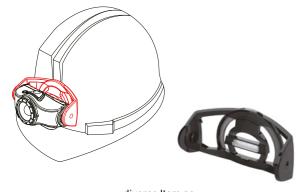

|      |      |  |       |        | 500987   | 17,90    |
| 4x AAA Alkaline Ionic                                     |     |     |     |     |     |      | ٠    |  |       |        | 500981   | 3,49     |
| 4x AA Alkaline Ionic                                      | •   | •   | •   | •   | •   |      |      |  |       |        | 500980   | 3,49     |
| 14500 Li-ion Rechargeable Battery 3,7V<br>750 mAh         | •   | •   | •   |     |     |      |      |  |       |        | 500985   | 12,90    |
| Charging station and 14500 Li-ion<br>Rechargeable Battery | •   | •   | •   |     |     |      |      |  |       |        | 500986   | 18,90    |
| 18650 Li-ion Rechargeable Battery 3,6V<br>3200 mAh        |     |     |     |     |     | ٠    |      |  |       | ٠      | 501001   | 24,90    |



diverse Item no. Helmet Connecting Kit Type D, E, F Simple helmet holder for front attachment to the helmet with an adhesive pad 9,90 € (MSRP)

#### Item no. 502223

Helmet Connecting Kit Type G

Helmet holder for head-side attachment to the helmet via rubber band and plastic clips or adhesive pad **14,90 € (MSRP)** 



Item no. 502052 Universal Mounting Bracket Type D Universal bracket for attaching headlamps to rods with a diameter of 14mm to 32mm 19,90 € (MSRP)

### POWERCASE NEW Transport safely,

#### charge conveniently

- Safe, secure transportation and protection for your headlamp
- Internal magnetic charging for compatible Ledlenser headlamps
- Powerbank (5,000 mAh) with USB-A connection
- Battery charging indicator



### Up to **6x power** for the headlamp!

#### MATCHES WITH