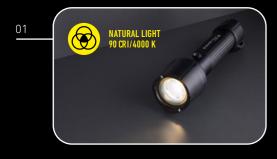

AAA Alkaline Ionic                            | •    |        | •    | •    | •     | 500981   | 3,49     |
| Li-ion Rechargeable Battery Pack<br>3,7V 880 mAh |      |        | •    | •    | •     | 7784     | 19,90    |
| USB Car Charger                                  |      |        |      |      | •     | 0380     | 9,90     |
| USB Power Supply and Adapter Cable               |      |        |      |      | •     | 0389     | 14,90    |





Item no. 0389 USB Power Supply and Adapter Cable USB charger with adapter cable 14,90 € (MSRP)



Item no. 0380 USB Car Charger USB car charger adapter - fits into any conventional 12 volt and 24 volt cigarette lighter 9,90 € (MSRP)





## WORK & PROFESSIONAL FLASHLIGHTS







# NEW

## THE NEW P-SERIES INDESTRUCTIBLE LIGHT FOR PROFESSIONALS











03

05

01 – Powerful work flashlight with customizable light functions and natural color rendering (90 CRI / 4000K)

03

- 02 Flicker-free Flicker-free, constant light enables strobe-free illumination, for fast-moving parts and machines
- 03 Protective elements on the lamp head and the end cap absorb impacts and increase slip resistance; the additional front lens **cover** protects the lens from scratching
- 04 Improved chemical resistance of the entire flashlight
- 05 Advanced Focus System stepless focusing
- 06 Extreme dust and water protection (IP68)
- 07 White secondary light on the side of the housing for diffuse illumination at close range
- 08 Ledlenser Connecting System one interface for many accessories (see page 32)
- 09 Robust charging station suitable for installatio