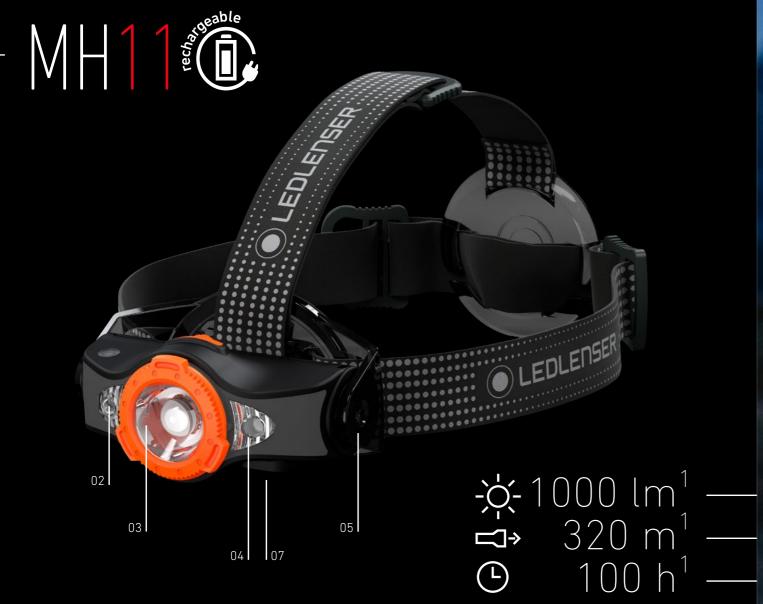

|

MODEL

| H19R<br>SIGNATURE | ltem no. | MSRP (€) |
|-------------------|----------|----------|
| •                 | 502311   | 34,90    |
|                   | 502308   | 18,90    |
|                   | 502313   | 4,90     |
| •                 | 502451   | 9,90     |
| •                 | 502469   | 9,90     |
| •                 | 502470   | 9,90     |
| •                 | 502471   | 12,90    |
| •                 | 502265   | 6,90     |
| •                 | 502312   | 9,90     |
| •                 | 502271   | 14,90    |
|                   | 502262   | 24,90    |
| •                 | 502310   | 39,90    |
|                   | 502410   | 49,90    |
| •                 | 502411   | 59,90    |
|                   |          |          |

ACCESSORIES / NEW H-SERIES









#### **Bluetooth**

- **01 Ledlenser Connect App** offers direct control and programmable light functions
- **02 Optisense Technology** automatically adjusts to surrounding light conditions
- 03 Advanced Focus System stepless focusing
- **04 Multicolor LED** in red, green and blue for use at night, hunting and fishing
- **05** Smooth **Swivel Mechanism** allows for a click-less light tilt in an upward or downward motion
- **06 Innovatives Mounting System** enables quick detachment of the lamp head from the band to use as a handheld light
- **07 Magnetic Charging System** for fast and easy battery charging

06 60 C C





### INTELLIGENT HEADLAMP FOR ADVENTURERS

Connect-App-Video



MH11-Product video



 $^{\mbox{\tiny 1-7}}$  Information on page 184



# -MH-SERIES





MH<mark>3</ma