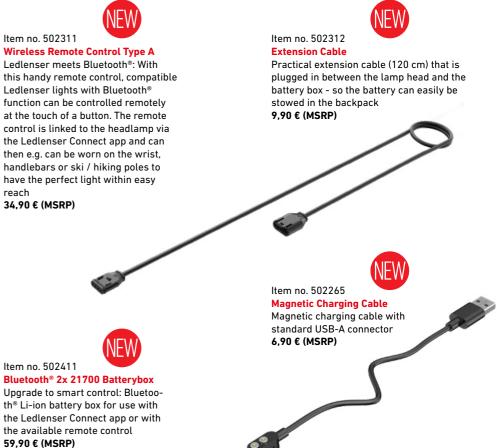

---|-----------|-----------|------------|-------|
| GoPro Adapter Type D NEW              | •         | •         | 502246     | 7,90  |
| Tripod Adapter Type D NEW             | •         | •         | 502247     | 9,90  |
| Belt Clip Type A NEW                  | •         | •         | 502253     | 6,90  |
| Helmet Connecting Kit H NEW           | •         | •         | 502314     | 14,90 |
| Universal Mounting Bracket Type E NEW | •         | •         | 502256     | 12,90 |
|                                       |           |           |            |       |





Wireless Remote Control Type A Ledlenser meets Bluetooth®: With Ledlenser lights with Bluetooth® then e.g. can be worn on the wrist, handlebars or ski / hiking poles to have the perfect light within easy

34,90 € (MSRP)





#### ACCESSORIES POWER SUPPLY / COLOR FILTERS AND MORE

| MODEL                                            | H7R<br>SIGNATURE |
|--------------------------------------------------|------------------|
| Wireless Remote Control Type A NEW               | •                |
| Color Filter Set 40mm NEW                        | •                |
| Helmet Band Fixing Clips Type A NEW              | •                |
| Transparent Silicone Headband Type A NEW         | •                |
| Headband with Overheadband CORE NEW              | •                |
| Headband with Overheadband WORK NEW              | •                |
| Headband with Overheadband SIGNATURE NEW         | •                |
| Magnetic Charging Cable Type A NEW               | •                |
| Extension Cable Type