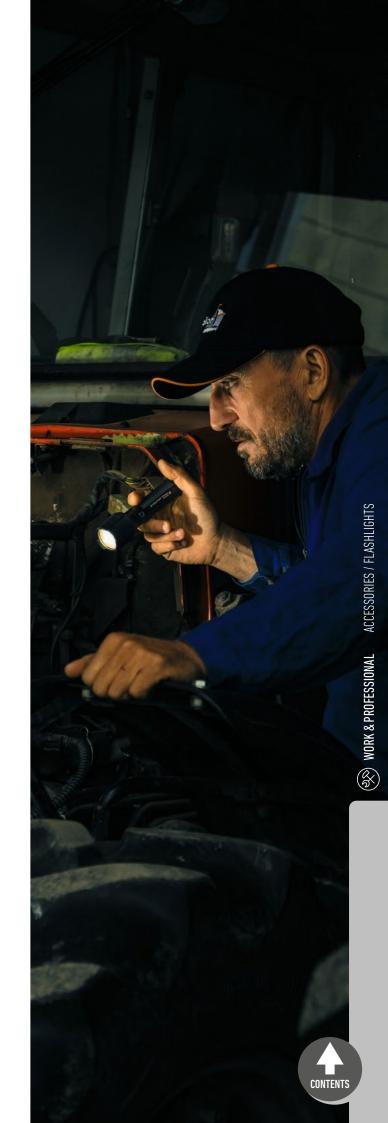

0mm x 135mm x 72mm) 24,90 € (MSRP)



### Case Type B

With this high-quality, **fabric-covered hard case**, the Ledlenser lamp and accessories are always safely stored and protected from dust and external influences. Inside there are elastic loops and a mesh pocket to stow the lamp, Powerbank and other accessories. (Size 200mm x 135mm x 72mm) **29,90 € (MSRP)** 



Item no.0362 Universal Mounting System

This universal mounting fixes flashlights with a diameter of 25-34 mm securely to tripods, rods and tubes in next to no time. The lamp and fixation are aligned in parallel. 14,90 € (MSRP)



Item no.7799-PT Universal Mounting Bracket With this stable universal mount, rod and headlamps can be attached to tripods or poles. A stable rubber ring is used for fixation included. 15,90 € (MSRP)







ZONE

|                                          | i4                           | iL4                          |
|------------------------------------------|------------------------------|------------------------------|
| LED                                      |                              |                              |
| △ LED-Configuration                      | 1x Power LED                 | 1x Power LED                 |
| In Light Functions                       | Power / Low Power            | Power                        |
| -̣̣̣̣̣̣̣̣̣̣̣̣̣̣̣̣̣̣̣̣̣̣̣̣̣̣̣̣̣̣̣̣̣̈̈̈̈   | 120 / 10                     | 80                           |
| ⊏⊐→ Beam Distance¹ (m)                   | 80 / 20                      | 50                           |
| Run Time <sup>1</sup> (h)