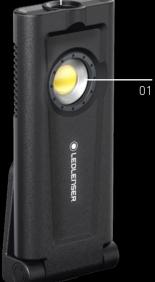

|
|                                                                                                                                                                                                                                                                                                                              |                                                                                                                                                                                                                                                                                                                     |

# -iF2R





02



- **01** Floodlight
- **02** Spotlight
- **03** Magnetic hook for fixing
- 04 Battery and charging level indicator
- **05** Magnetic Charge System



FLOODLIGHTS

WORK & PROFESSIONAL



### tstanding

lignment and, magnet

bust ng-term ating

ic charging

Cable Type A

<sup>1-7</sup> Information on page 184



# -iF4R music -☆- 2500 lm<sup>1</sup> — ① 15 h<sup>1</sup> —



- 01 Built-in speaker with Bluetooth® control
- 02 Five brightness settings
- 03 Built-in magnet for easy attachment to metal surfaces (e.g. steel beams)
- 04 Easy charging via Magnetic Charge System
- 05 Large, tough handle for easy transport
- 06 Multifunctional Switch for guick and easy control of individual light functions



- remotely controlled
- 03 Powerbank function
- 04 Built-in magnet for easy attachme