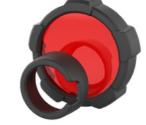

pe O                      |             |             | •           | •           |              | 502268   | 9,90     |
| Pouch Type D                      | •           |             |             |             |              | 0337     | 9,90     |
| Pouch Type A                      |             | •           |             |             |              | 0333     | 9,90     |
| Universal Mounting Bracket Type B |             | •           | •           | •           |              | 7799-PT  | 15,90    |
| Universal Mounting System         |             |             | •           | •           |              | 0362     | 14,90    |



ltem no. 501507

**Color Filter Blue** 

and liquids

24,90 € (MSRP)

Color filter with roll

protection. Blue improves

e.g. the visibility of traces









Item no. 501510 Color Filter Yellow Color filter with roll protection.Yellow improves i.e. the visibility in fog 24,90 € (MSRP)



### Item no.502263

### Case Type A

Soft case transport bag: Inside there are elastic loops and a mesh pocket to attach the light, Powerbank, cables and other accessories. On the outside, a handle and loops for attachment to a belt or backpack ensure optimal portability. (Size 200mm x 135mm x 72mm) 24,90 € (MSRP)



### Case Type B

With this high-quality, **fabric-covered hard case**, the Ledlenser lamp and accessories are always safely stored and protected from dust and external influences. Inside there are elastic loops and a mesh pocket to stow the lamp, Powerbank and other accessories. (Size 200mm x 135mm x 72mm) **29,90 € (MSRP)** 



Item no.036