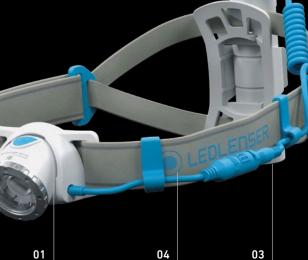

|                                                                                                            |

NEO10R 1x Xtreme LED Power / Mid Power / Low Power 600 / 250 / 10 150 / 100 / 20 10 / 15 / 120 1x 18650 Li-ion Battery 3,6V 11,52 / 3200 360 IP54 179 / 6,3 Energy Saving, Constant Light, Charge Indicator, Low Battery Warning, Rear Light, Transportation Lock 500917 blue / 4058205010467 500984 black / 4058205013529 1 set of batteries, Chest strap, USB cable, Extension cable 99,90 0380 USB Car Charger

Yes

36

# NEO10 R<sup>geable</sup>



02

01



#### 01 – Swiveling and focusable lamp head for optimal illumination

- 02 Vertical battery box for a secure hold and comfort when running
- 03 Batterybox can be easily clipped off and can be used in combination with the included extension cables to be stowed away elsewhere **04** – **Visible all around** – red glowing rear light and
  - reflective headband (refl. headband only with the blue color variant)
- **05 Two energy modes** Energy Saving for long running time and Constant Light for constant light output
- **06** Suitable for groups can be used as a **chest lamp** with the supplied chest strap reducing the mutual glare in running groups

#### **OUTDOOR & SPORTS**

### **ACCESSORIES** HEADLAMPS

| MODEL                                                     | MH3 | MH4 | MH5