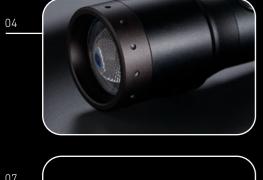

et is the practical everyday companion for your trouser or jacket pocket. The cardholder arranges identity cards, driver's license, credit cards, or banknotes.

Thanks to the integrated RFID protection, sensitive data is always safe. Integrated into the fine leather wallet is a power LED lamp with up to 150 lumens<sup>1</sup> of light output and homogeneous light distribution. The battery can be charged either wirelessly via a wireless charging station or using a USB-C cable.





<sup>1-7</sup> Information on page 184







Classic Midnight Blue



OUR LITE WALLET IN YOUR FAVORITE COLOR

INNOVATION

Classic Caramel



Matte Deep Wine



Matte Taupe Grey



Matte Dark Forest



Vintage Brown



# HOME & LIFE Flashlights







# - P7R CORE NEW

# A CLASSIC BECOMES A GENUINE BESTSELLER











- 01 Extreme dust and water protection (IP68)
- 02 Advanced Focus System stepless focusing
- 03 Flex Sealing Technology can be used for a short time underwater (including the focusing system) to a depth of one meter
- 04 Multi-Core Optics homogeneous beam made possible by special faceting of the lens
- **05** Personalize the light functions thanks to Smart Light Technology
- 06 Integrated battery and charge status display
- **07** Convenient and safe charging of the battery thanks to the Magnetic Charge System

FLASHLIGHTS / NEW P-SERIES

-☆-1400 lm<sup>1</sup> -➡→ 300 m<sup>1</sup> -(L)  $90 h^{1}$  -

ADME & LIFE

<sup>-7</sup> Information on page 18



# — P-SERIES CORE NEW

|                                            | P2R CORE                             | P4R CORE