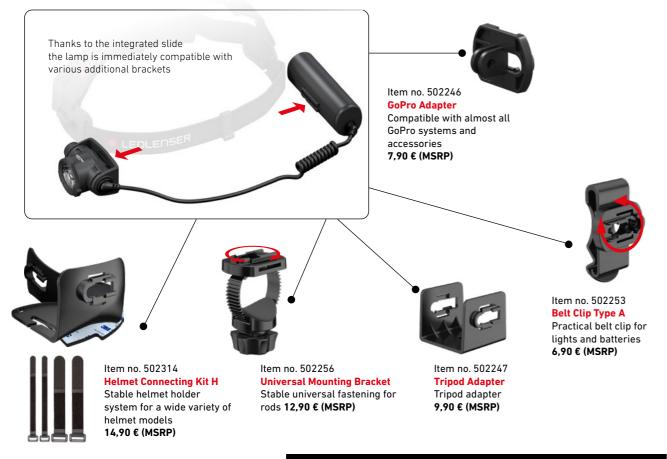

-----------------------------|------------|-------------|-------------|--------------|--------------|----------|----------|
| GoPro Adapter Type D NEW              | •          | •           | •           | •            | •            | 502246   | 7,90     |
| Tripod Adapter Type D NEW             | •          | •           | •           | •            | •            | 502247   | 9,90     |
| Belt Clip Type A NEW                  | •          | •           | •           | •            | •            | 502253   | 6,90     |
| Helmet Connecting Kit H NEW           | •          | •           | •           | •            | •            | 502314   | 14,90    |
| Universal Mounting Bracket Type E NEW | •          | •           | •           | •            | •            | 502256   | 12,90    |







### Multiple sizes / item no's. Color Filter Set

Four high quality color filters: Red maintains night vision. Green and red are among others suitable for wildlife viewing. Yellow improves visibility in fog. Blue improves the visibility of liquids 18,90 - 19,90 € (MSRP)



NEW

Item no. 502469 Headband with Overheadband CORE Washable replacement headband with a removable overhead strap for additional support 9,90 € (MSRP)

[[]]

Item no. 502313 Helmet Band Fixing Clips Practical helmet attachment set fixes every headlamp safely and precisely on the helmet 4,90 € (MSRP)

### **COLOR FILTERS / CABLES / BATTERIES AND MORE**

| MODEL                                                                                                                   | H5<br>CORE | H5R<br>CORE | H7R<br>CORE |