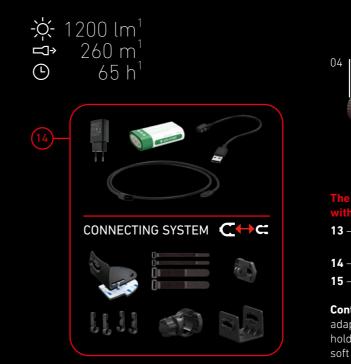

/sup> □ 250 m<sup>1</sup> 250 m ( L )65 h





01 - Advanced Focus System - stepless focusing

#### 02 – Extreme dust and water protection (IP67)

- 03 Flex Sealing Technology can be used for a short time underwater (including the focusing system) to a depth of one meter
- 04 Intuitive operation and stepless dimming thanks to Wheel switch on the lamp head
- 05 Stepless swivel mechanism for vertical alignment of the light cone
- 06 Constant Light consistent level of brightness over time 07 - Flicker-free - flicker-free, constant light enables optimal
- and safe illumination of fast-moving parts and machines 08 - Convenient and safe charging of the battery thanks to the Magnetic Charge System

Contents: 1 battery pack, magnetic charging cable



Ŷ

( L )

## H7R SIGNATURE THE PREMIUM MODEL





#### The H7R Work has all the features of the H7R Core with additional features and accessories for professional use

- **09** Extremely powerful, focusable headlamp for work: high color rendering, neutral white light
- 10 Innovatives Mounting System enables easy removal and replacement of the lamp head and the battery for maximum flexibility (also available with H7R Core and H7R Signature)
- 11 Protective elements over the lens and battery for high resistance to all types of impact
- 12 Microbe resistant material comfortable to wear and easy to clean
- Contents: 1 battery set, magnetic charging cable, fastening clips for safe helmet mounting, focusing ring, transparent silicone tape, belt clip, extension cable



13 - Ledlenser Connect App enables personalization and remote control of