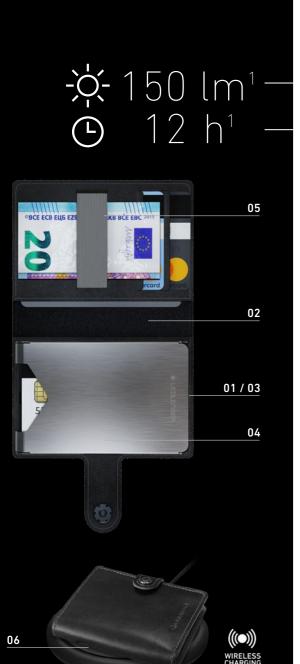

25

133 / 4,7

85 / 3,0

2x 18650 Li-ion Battery 3,6V

24,68 / 6800

IP65

No (Supplied batteries: Yes)

-

#### 1. Safe battery storage

- 2. Water and dust protection (IP65)
- 3. Protection against short circuit

iH11R, MH11, MH10, NEO10R, ML6, ML6 Warm Light, ML6 Connect WL, P6R Core, P6R Signature, P6R Work

502128 / 4058205019118

2 Batteries

29,90



# INNOVATION LITE WALLET.





EDENSER



## 

- **01** Brighter than the usual smartphone lamps
- **02** Multiple slots for up to nine cards
- **03** Small, handy LED lamp with two light intensities and precise optics in mini format
- **04** Integrated RFID blocker under the metal cover to protect personal data (up to six cards)
- **05** Another slot for banknotes
- **06** Easy charging with a wireless charging station or USB-C cable





| _           |                                          |                                                           |
|-------------|------------------------------------------|-----------------------------------------------------------|
|             | ED                                       |                                                           |
| $\frown$    | LED-Configuration                        | Power LED                                                 |
| чЩ          | Light Functions                          | Power / Low Power                                         |
| <u>-ờ</u> - | Luminous flux <sup>1</sup> (lm)          | 150 / 10                                                  |
| <b>(</b>    | Run Time <sup>1</sup> (h)                | 1,5 / 12