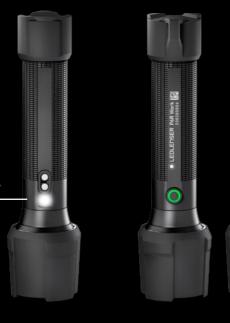

aline Ionic                            | •    |        | •    | •    | •     | 500981   | 3,49     |
| Li-ion Rechargeable Battery Pack<br>3,7V 880 mAh |      |        | •    | •    | •     | 7784     | 19,90    |
| USB Car Charger                                  |      |        |      |      | •     | 0380     | 9,90     |
| USB Power Supply and Adapter Cable               |      |        |      |      | •     | 0389     | 14,90    |





Item no. 0389 USB Power Supply and Adapter Cable USB charger with adapter cable 14,90 € (MSRP)



Item no. 0380 USB Car Charger USB car charger adapter - fits into any conventional 12 volt and 24 volt cigarette lighter 9,90 € (MSRP)





## WORK & PROFESSIONAL FLASHLIGHTS







# NEW

## THE NEW P-SERIES INDESTRUCTIBLE LIGHT FOR PROFESSIONALS











03

05

01 – Powerful work flashlight with customizable light functions and natural color rendering (90 CRI / 4000K)

03

- 02 Flicker-free Flicker-free, constant light enables strobe-free illumination, for fast-moving parts and machines
- 03 Protective elements on the lamp head and the end cap absorb impacts and increase slip resistance; the additional front lens **cover** protects the lens from scratching
- 04 Improved chemical resistance of the entire flashlight
- 05 Advanced Focus System stepless focusing
- 06 Extreme dust and water protection (IP68)
- 07 White secondary light on the side of the housing for diffuse illumination at close range
- 08 Ledlenser Connecting System one interface for many accessories (see page 32)
- 09 Robust charging station suitable for installation in a v