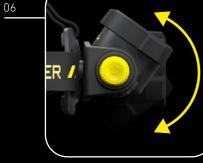

e flexibly aligned with the ball joint 19,90 € (MSRP)



### ltem no. 500955 Helmet Mount Type B Bracket with the same concept as the Helmet Mount Type A, in which the light moves a little further up.

19,90 € (MSRP)



ltem no. 500957 Intelligent Clip Type G Belt clip for iL7 and iL7R with ball joint, can be aligned as required 8,90 € (MSRP)





ltem no. 500956 Intelligent Clip Type F Belt clip for iL4 with ball joint, can be aligned as required 8,90 € (MSRP)

ltem no. 502261 **5 Station Charging Panel** Allows simultaneous Charge up to five iL7Rs 69,90 € (MSRP)

Item no. 500953

transforms the Ledlenser

flashlight into a versatile

Signal Cone Your safety comes first: this plug-in unit

signal light

6,90 € (MSRP)





# WORK & PROFESSIONAL HEADLAMPS







# - HIJR WORK JE NEW

05









01

02

08

- 09
- rendering, neutral white light

LEDLENSER

- scratching
- **05** Intuitive operation and stepless dimming thanks to Wheel Switch on the lamp head
- light cone
- accessories (see page 108)
- extension cord
- Magnetic Charge System

### THE NEW H-SERIES THE WORKHORSE AMONG THE HEADLAMPS

-☆-2500 lm<sup>1</sup> —
250 m<sup>1</sup> —
250 m<sup>1</sup> —
70 h<sup>1</sup> —

01 – Extremely powerful, focusable work headlamp: high color 02 – Strong dust and water protection (IP67) 03 - Flicker-free - Flicker-free, constant light enables strobe-free illumination, for fast-moving parts and machines 04 – Protective elements on the lamp head and the end cap absorb impacts and increase slip resistance; the additional front lens cover protects the lens from

06 – Stepless swivel