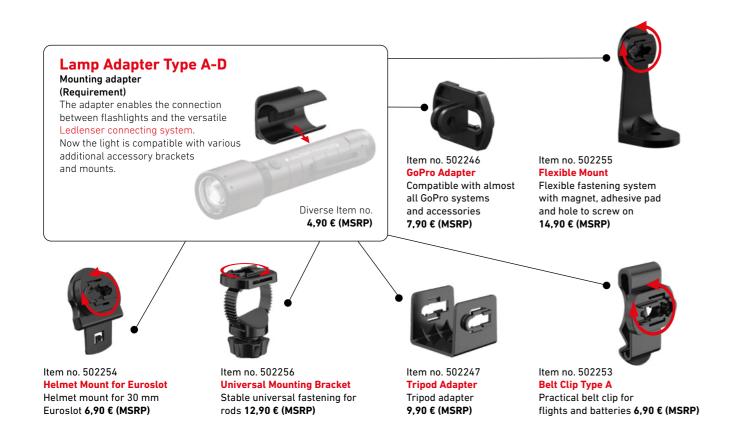

pe C NEW               | •                |                  | 502250   | 4,90     |
| Lamp Adapter Type D NEW               |                  | •                | 502251   | 4,90     |
| GoPro Adapter Type D NEW              | •                | •                | 502246   | 7,90     |
| Tripod Adapter Type D NEW             | •                | •                | 502247   | 9,90     |
| Belt Clip Type A NEW                  | •                | •                | 502253   | 6,90     |
| Helmet Mount for Euroslot Type A NEW  | •                | •                | 502254   | 6,90     |
| Flexible Mount Type A NEW             | •                | •                | 502255   | 14,90    |
| Universal Mounting Bracket Type E NEW | •                | •                | 502256   | 12,90    |



### NEW



Powerbank Flex3 More information on page 40 34,90 € (MSRP) Item no. 502125 Powerbank Flex7 More information on page 40 54,90 € (MSRP)



Including magnetic charging cable, compatible with 5 Station Charging

Panel 12,90 € (MSRP) Item no. 502261 **5 Station Charging Panel** Charge up to five compatible Ledlenser Lamps (requirement: suitable charging station) **69,90 € (MSRP)** 

#### ACCESSORIES POWER SUPPLY

| MODEL                                                              | P6R<br>SIGNATURE | P7R<br>SIGNATURE | P18R<br>SIGNATURE | ltem no. | MSRP (€) |
|--------------------------------------------------------------------|------------------|------------------|-------------------|----------|----------|
| Powerbank Flex3 NEW                                                | •