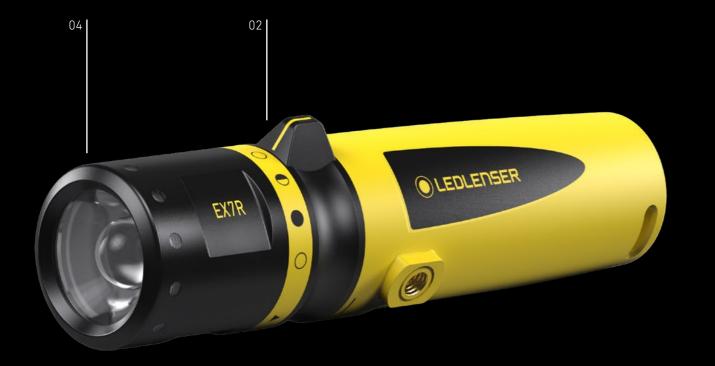

## MORE THAN 20 YEARS OF EXPERTISE IN LIGHTING SOLUTIONS

ELuni Lu

When the two brothers Harald and Rainer Opolka from Solingen started out, they really didn't have much more than a garage, an old Atari computer, a set of tools, a drawing pad and around 1000 Deutschmarks of seed capital. Today, the former garage company of both the Ledlenser founders is an internationally operating company and one of the global market leaders in portable lights. The German Ledlenser brand conquered the flashlight market in the year 2000. The approach of equipping a flashlight with an LED instead of a bulb as a light source was absolutely visionary at that point in time. Millions of the "V8 Photon Pump" were sold worldwide and it constituted a new era of portable light – the "P7" achieved the same thing several years later.