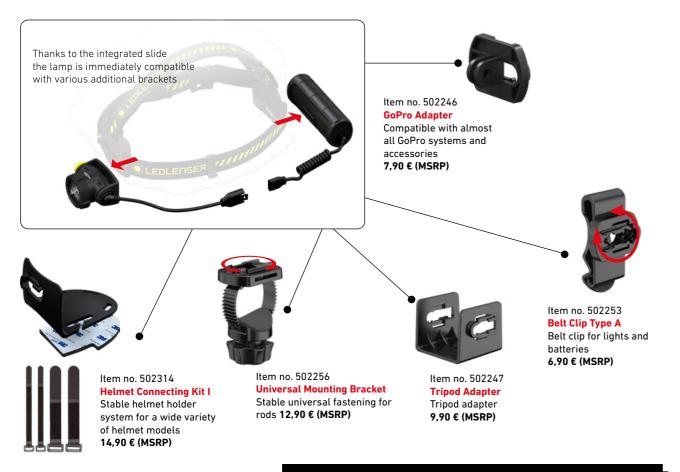

SERIES WORK**

### LEDLENSER C CONNECTING SYSTEM

| MODEL                                 | H5R<br>WORK | H7R<br>WORK | H15R<br>WORK | ltem no. | MSRP (€) |
|---------------------------------------|-------------|-------------|--------------|----------|----------|
| GoPro Adapter Type D NEW              | •           | •           | •            | 502246   | 7,90     |
| Tripod Adapter Type D NEW             | •           | •           | •            | 502247   | 9,90     |
| Belt Clip Type A NEW                  | •           | •           | •            | 502253   | 6,90     |
| Helmet Connecting Kit H NEW           | •           | •           | •            | 502314   | 14,90    |
| Universal Mounting Bracket Type E NEW | •           | •           | •            | 502256   | 12,90    |





Multiple sizes / item no's. **Color Filter Set** Four high quality color filters: Red maintains night vision. Green and red are among others suitable for wildlife viewing. Yellow improves visibility in fog. Blue improves the visibility of liquids 18,90 - 19,90 € (MSRP)



Upgrade to smart control: Bluetooth® Li-ion battery box for use with the Ledlenser Connect app or with the additional available remote control 59,90 € (MSRP)



### **COLOR FILTERS / CABLES / BATTERIES AND MORE**

| MODEL                                                                                                                                | H5R<br>WORK | H7R<br>WORK | H15R<br>WORK | ltem no. | MSRP (€) |
|----------------------------------------------------------------------------------------------------------