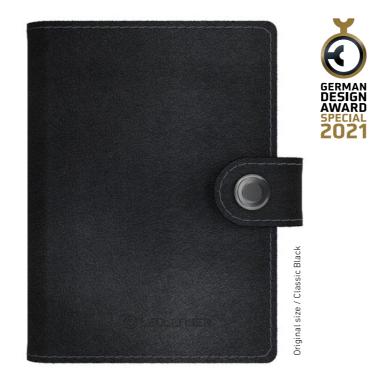

## MORE THAN 20 YEARS OF EXPERTISE IN LIGHTING SOLUTIONS

ELuni Lu

When the two brothers Harald and Rainer Opolka from Solingen started out, they really didn't have much more than a garage, an old Atari computer, a set of tools, a drawing pad and around 1000 Deutschmarks of seed capital. Today, the former garage company of both the Ledlenser founders is an internationally operating company and one of the global market leaders in portable lights. The German Ledlenser brand conquered the flashlight market in the year 2000. The approach of equipping a flashlight with an LED instead of a bulb as a light source was absolutely visionary at that point in time. Millions of the "V8 Photon Pump" were sold worldwide and it constituted a new era of portable light – the "P7" achieved the same thing several years later.

To meet our objective as an LED pioneer, we are still using this technological advantage today in the development of new products – particularly in times during which LED lighting has become the norm in so many places and genuine quality is becoming harder and harder to recognize. At the same time, our premise "German Engineering & Design" has guided us from day one and justifies our unique commitment to quality. Ledlenser products give users worldwide the freedom of doing their jobs to the best of their ability or pursuing their passion with devotion – with the best possible light on their side.