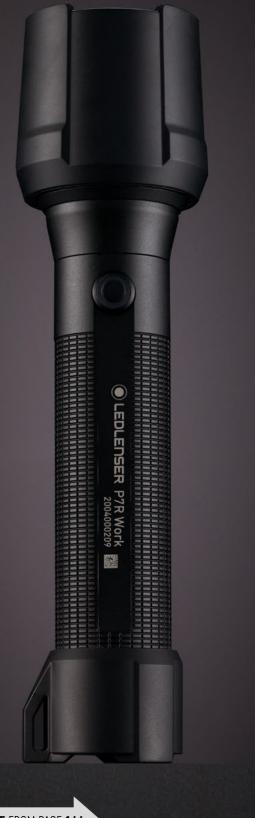

|
|                                     | 1. |                                                                                                                 |

**P5R** WORK 1x High Power LED Boost / Power / Mid Power / Low Power (+ Position, Blink, S.O.S., Strobe) 480 / 320 / 120 / 15 240 / 165 / 100 / 30 -/1/3/25 3700 - 4400 70 1x 14500 Li-ion Battery 3,7V 2,77 / 750 IP68 Yes 120 3 132 38 124 / 4,4

, Dimmable ,

k , Flicker-free, kup Mode, Battery Indicator, ow Battery Warning

### 020633

igent clip, charging lanyard, power adapging cable

502254 Helmet Mount for Euroslot

<sup>1-7</sup> Information on page 184

THE NEW **P-SERIES CORE** FROM PAGE 52

EVERYTHING ABOUT THE CORE – WORK – SIGNATURE CONCEPT FROM PAGE > 22

90

# P-SERIES WORK NEW



CONTENTS

THE NEW **P-SERIES SIGNATURE** FROM PAGE **146** 

| -               | H-PERFO                                  | · · · · · · · • • —                                                                                                                                                                                                                                     |                                                                                                                                                                                                                                                       |
|-----------------|------------------------------------------|------------------------------------------------------------------------------------------------------------------