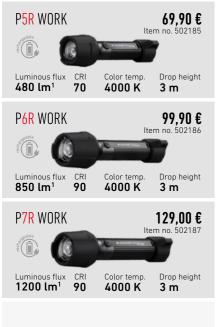

## MORE THAN 20 YEARS OF EXPERTISE IN LIGHTING SOLUTIONS

ELuni Lu

When the two brothers Harald and Rainer Opolka from Solingen started out, they really didn't have much more than a garage, an old Atari computer, a set of tools, a drawing pad and around 1000 Deutschmarks of seed capital. Today, the former garage company of both the Ledlenser founders is an internationally operating company and one of the global market leaders in portable lights. The German Ledlenser brand conquered the flashlight market in the year 2000. The approach of equipping a flashlight with an LED instead of a bulb as a light source was absolutely visionary at that point in time. Millions of the "V8 Photon Pump" were sold worldwide and it constituted a new era of portable light – the "P7" achieved the same thing several years later.