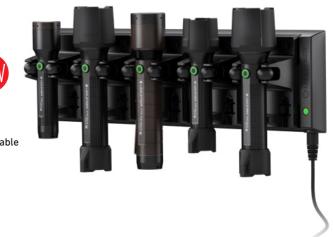

ging Panel NEW                                       | •                | •                |                   | 502261   | 69,90    |
| USB Adapter 2.4A NEW                                               | •                | •                | •                 | 502271   | 14,90    |
| USB Car Charger                                                    | •                | •                | •                 | 0380     | 9,90     |
| 21700 Li-ion rechargeable battery 4800mAh NEW                      |                  | •                |                   | 502262   | 24,90    |
| 18650 Li-ion rechargeable Battery 3000 mAh                         | •                |                  |                   | 501001   | 24,90    |





Batterybox7 More information on page 40 29,90 € (MSRP)



ACCESSORIES / NEW P-SERIES

**DUTDOOR & SPORTS** 

### **OUTDOOR & SPORTS ACCESSORIES** FLASHLIGHTS **P-SERIES SIGNATURE**

#### **POUCHES / FILTERS / HOLDERS AND MORE**

| MODEL                             | P6R<br>SIGNATURE | P7R<br>SIGNATURE | P18R<br>SIGNATURE | ltem no. | MSRP (€) |
|-----------------------------------|------------------|------------------|-------------------|----------|----------|
| Color Filter Set 35.1mm           | •                | •                |                   | 502238   | 19,90    |
| Color Filter Blue 85.5mm          |                  |                  | •                 | 501507   | 24,90    |
| Color Filter Red 85.5mm           |                  |                  | •                 | 501508   | 24,90    |
| Color Filter Green 85.5mm         |