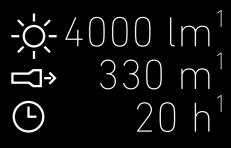

g of the lens
- 03 Ledlenser Connect app and Bluetooth® remote control enable personalization and remote control of the light functions
- 04 Optisense Technology automatic adaptation to the light conditions thanks to the integrated sensor
- 05 Extreme dust and water protection (IP68)
- 06 Additional red light to maintain night vision
- 07 Stepless swivel mechanism for vertical alignment of the light cone
- **08 Ledlenser Connecting System –** an interface for many accessory parts (see page 162)
- 09 Additional content: 1. Bluetooth® remote control, 2. battery, 3. USB power adapter, 4. Magnetic charging cable, 5. Extension cable 6. Helmet connecting kit, 7. Helmet clips, 8. GoPro Adapter, 9. Universal holder, 10. Stand holder > Supplied in a soft case
- 10 Reflective headband

) LEDLENSER



#### 😵 Bluetooth°

05





<sup>1-7</sup> Information on page 184

CONTENTS

# H-SERIES SIGNATUR

### THE ULTIMATE LIGHTING FOR THE HIGHEST DEMANDS





#### H7R SIGNATU

| x Xtreme LED<br>oost / Power / Low Power<br>- Strobe, Positon, SOS and E<br>200 / 700 / 15<br>60 / 220 / 25<br>/ 3,5 / 65<br>500<br>0<br>x 21700 Li-ion Battery 3,7V<br>7,76 / 4800<br>267<br>es<br>10<br>.5 |
|--------------------------------------------------------------------------------------------------------------------------------------------------------------------------------------------------------------|
| - Strobe, Positon, SOS and E<br>200 / 700 / 15<br>60 / 220 / 25<br>/ 3,5 / 65<br>500<br>0<br>x 21700 Li-ion Battery 3,7V<br>7,76 / 4800<br>267<br>es<br>10                                                   |