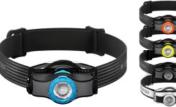

EW H-SERIES









#### **Bluetooth**

- **01 Ledlenser Connect App** offers direct control and programmable light functions
- **02 Optisense Technology** automatically adjusts to surrounding light conditions
- 03 Advanced Focus System stepless focusing
- **04 Multicolor LED** in red, green and blue for use at night, hunting and fishing
- **05** Smooth **Swivel Mechanism** allows for a click-less light tilt in an upward or downward motion
- **06 Innovatives Mounting System** enables quick detachment of the lamp head from the band to use as a handheld light
- **07 Magnetic Charging System** for fast and easy battery charging

06 60 C C





### INTELLIGENT HEADLAMP FOR ADVENTURERS

Connect-App-Video



MH11-Product video



 $^{\mbox{\tiny 1-7}}$  Information on page 184



# -MH-SERIES





MH<mark>3</mark>

| LED                                        |                                         |                                                                       |  |  |
|--------------------------------------------|-----------------------------------------|-----------------------------------------------------------------------|--|--|
| $\cap$ LED-Configuration                   | 1x High Power LED                       | 1x High Power LED, 1x Red LED                                         |  |  |
| ILII Light Functions                       | Power / Low Power                       | Power / Low Power                                                     |  |  |
| Ų́- Luminous flux¹ (lm)                    | 200 / 20                                | 400 / 20