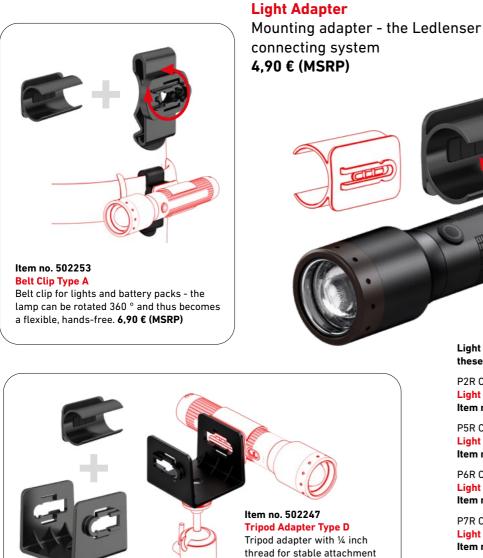

s roll protection



## THE NEW P-SERIES





249,00€

Drop height **1 m** 











ICONS OF LIGHT

P18R WORK

Luminous flux CRI

70 5000 K

4500 lm<sup>1</sup>

Lectron de la contra





## **THE NEW P-SERIES** LEDLENSER **CONNECTING SYSTEM**

As a newly created interface, the Ledlenser Connecting System makes it easy, to connect the flashlights of the new P-series and their accessories with a simple click. It allows our lamps to transform into a variety of uses. Simply clip the lamp adapter to the shaft of the light, attach the suitable accessory, and you're ready to go.

And, above all: The Ledlenser Connecting System works across the new P-series and even the headlamps in the new H-series. One accessory can be used with different kinds of products for convenience and cost savings.



9,90 € (MSRP)

0





Item no. 502254 **Helmet Mount for** Euroslot Type A Hard hat mount (a common feature on a many industrial hard hats) for 30 mm Euroslot - the inclination angle of the light is continuously adjustable to optimally illuminate the work area 6,90 € (MSRP)







Light Adapters are available in these sizes:

P2R Core/Work, P4R Core/Work: Light Adapter Type A Item no. 502248

P5R Core Light Adapter Type B Item no. 502249

P6R Core/Signature: Light Adapter Type C Item no. 502250

P7R Core/Signature: Light Adapter Type D Item no. 502251

Note: The P5R Work, P6R Work and P7R Work, already include a light adapter.



## **THE NEW H-SERIES**

## THE NEW H-SERIES - A CROWNING ACHIEVEMENT

As trusted providers of light for countless uses, our H-series headlamps are indispensabl