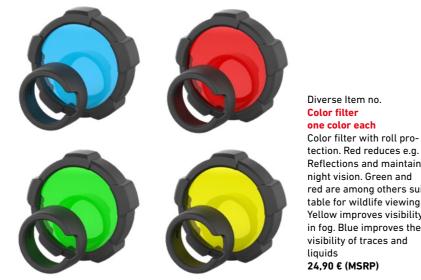

|                  |                  | •                 | 502242   | 14,90    |
| Case Type A NEW                   | •                | •                |                   | 502263   | 24,90    |
| Case Type B NEW                   | •                | •                |                   | 502264   | 29,90    |
| Pouch Type G                      | •                | •                |                   | 0342     | 9,90     |
| Leather Pouch Type D              | •                | •                |                   | 502269   | 19,90    |
| Universal Mounting Bracket Type B | •                | •                |                   | 7799-PT  | 15,90    |
| Universal Mounting System         | •                | •                |                   | 0362     | 14,90    |





Reflections and maintains night vision. Green and red are among others suitable for wildlife viewing. Yellow improves visibility in fog. Blue improves the visibility of traces and

Item no. 0362 Universal Mounting System This universal mounting fixes flashlights with a diameter of 25-34 mm securely to tripods, rods and tubes in next to no time. The light and fixation are aligned in parallel 14,90 € (MSRP)



Soft case transport bag: Inside there are elastic loops and a mesh pocket to attach the lamp, Powerbank, cables and other accessories. On the outside, a practical handle and loops for attachment to a belt or backpack ensure optimal portability. (Size 200mm x 135mm x 72mm) 24,90 € (MSRP)



#### Case Type B

With this high-quality, fabric-covered hard case, the Ledlenser lamp and ac