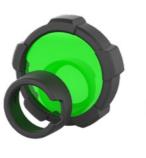

O                      |             |             | •           | •           |              | 502268   | 9,90     |
| Pouch Type D                      | •           |             |             |             |              | 0337     | 9,90     |
| Pouch Type A                      |             | •           |             |             |              | 0333     | 9,90     |
| Universal Mounting Bracket Type B |             | •           | •           | •           |              | 7799-PT  | 15,90    |
| Universal Mounting System         |             |             | •           | •           |              | 0362     | 14,90    |



ltem no. 501507

**Color Filter Blue** 

and liquids

24,90 € (MSRP)

Color filter with roll

protection. Blue improves

e.g. the visibility of traces









Item no. 501510 Color Filter Yellow Color filter with roll protection.Yellow improves i.e. the visibility in fog 24,90 € (MSRP)



### Item no.502263

### Case Type A

Soft case transport bag: Inside there are elastic loops and a mesh pocket to attach the light, Powerbank, cables and other accessories. On the outside, a handle and loops for attachment to a belt or backpack ensure optimal portability. (Size 200mm x 135mm x 72mm) 24,90 € (MSRP)



### Case Type B

With this high-quality, **fabric-covered hard case**, the Ledlenser lamp and accessories are always safely stored and protected from dust and external influences. Inside there are elastic loops and a mesh pocket to stow the lamp, Powerbank and other accessories. (Size 200mm x 135mm x 72mm) **29,90 € (MSRP)** 



Item no.0362