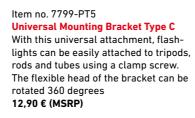

500981   | 3,49     |
| 4x AA Alkaline Ionic              |      |    | •  |      | 500980   | 3,49     |



Item no. 7479 Signal Cone Signal Cone 6,90 € (MSRP)



Item no. 0362 Universal Mounting System This universal mounting fixes flashlights with a diameter of 25-34 mm securely to tripods, rods and tubes in next to no time. The lamp and fixation are aligned in parallel 14,90 € (MSRP)



Item no. 0317 Intelligent Clip Practical belt clip: the holder can be rotated 360 ° and transforms the lamp into a flexible headlight 8,90 € (MSRP)



Multiple sizes / item no's. <mark>Pouch</mark> Pouch **9,90 € (MSRP)** 



Item no. 0386 **Car Charger** This handy 12-volt car charger with integrated cable fits into any cigarette lighter. So you can charge your Ledlenser on the go **19,90 € (MSRP)** 





# HOME & LIFE HEADLAMPS





# - H7R CORE <sup>segeable</sup>







LEDLENSER

01 04

LEDLENSER



02 – Strong dust and water protection (IP67)

LEDLENSER

- **03** Stepless **swivel mechanism** for vertical alignment of the light cone
- 04 Advanced Focus System stepless focusing
- **05** Convenient and safe charging of the battery thanks to the Magnetic Charge System
- 06 Integrated battery and charge status display
- **07 Ledlenser Connecting System –** an interface for many accessories (see page 78)



# -;¢;-1000 lm<sup>1</sup> ----□; 250 m<sup>1</sup> ----⊙: 65 h<sup>1</sup> ----

<sup>1-7</sup> Information on page 184



HEADLAMPS / NEW H-SERIES

A HOME & LIFE

# -H-SERIES CORE

| NEVV                                      |                                    |