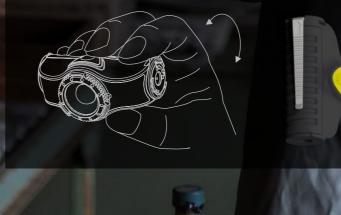

ndicator<br>Charge Indicator, Mounting System |

PACKAGING 502024 / 4058205015998 502025 / 4058205016025 Item no. Box / GTIN Item no. Blister / GTIN \_ \_ 1 set of batteries, magnetic charging Contents Box 1 set of batteries cable, helmet mount Price (MSRP) in € 29,90 49,90 OPTIONAL ACCESSORIES 500985 14500 Li-ion rech.battery 0380 USB Car Charger 502220 Helmet Connecting Kit Type D 500986 Charging Station 502220 Helmet Connecting Kit Type D 500985 14500 Li-ion rech.battery 502223 Helmet Connecting Kit Type G 500986 Charging station more accessories on page 116 502093 Powercase NEW

<sup>1-7</sup> Information on page 184

## DYNAMIC HELPERS – – INSPIRING FROM ANY ANGLE



Thanks to the **innovative Mounting System**, the headlamp turns into a hand-held lamp or clip lamp in no time at all













- **01 Ledlenser Connect App** enables personalization and remote control of the light functions
- **02 Optisense Technology** automatic adjustment of the lighting conditions thanks to the integrated sensor

E

- 03 Advanced Focus System stepless focusing
- **04** Stepless **swivel mechanism** for vertical alignment of the light cone
- 05 Additionally red light, green light and blue light available
- $\mathbf{06}-\mathbf{Various}\ \mathbf{mounting}\ \mathbf{options}\ \mathbf{on}\ \mathbf{helmets}$
- 07 Magnetic holder to turn the iH11R into a hands free area light
- 08 Convenient and safe charging of the battery thanks to the Magnetic Charge System



### iH9R

| LED                                |