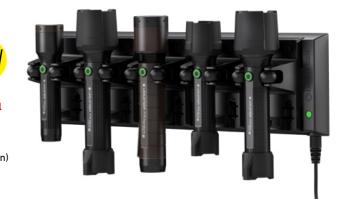

00 Li-ion rechargeable battery 4800mAh NEW                      |             |             |             |             | •           |              | 502262   | 24,90    |
| 14500 Li-Ion rechargeable battery 750 mAh                          |             |             | •           |             |             |              | 500985   | 12,90    |
| 18650 Li-Ion rechargeable Battery 3000 mAh                         |             |             |             | •           |             |              | 501001   | 24,90    |
| Mounting Plate                                                     |             |             | •           | •           | •           |              | 0409     | 5,90     |

### 94





Item no. 502125 **Powerbank Flex7** More information on page 40 54,90 € (MSRP)





### WORK & PROFESSIONAL ACCESSORIES FLASHLIGHTS P-SERIES WORK

### POUCHES / FILTERS / MOUNTS AND MORE

| MODEL                             | P2R<br>WORK | P5R<br>WORK | P6R<br>WORK | P7R<br>WORK | P18R<br>WORK | ltem no. | MSRP (€) |
|-----------------------------------|-------------|-------------|-------------|-------------|--------------|----------|----------|
| Color Filter Blue 85.5mm          |             |             |             |             | •            | 501507   | 24,90    |
| Color Filter Red 85.5mm           |             |             |             |             | •            | 501508   | 24,90    |
| Color Filter Green 85.5mm         |             |             |             |             | •            | 501509   | 24,90    |
| Color Filter Yellow 85.5mm        |