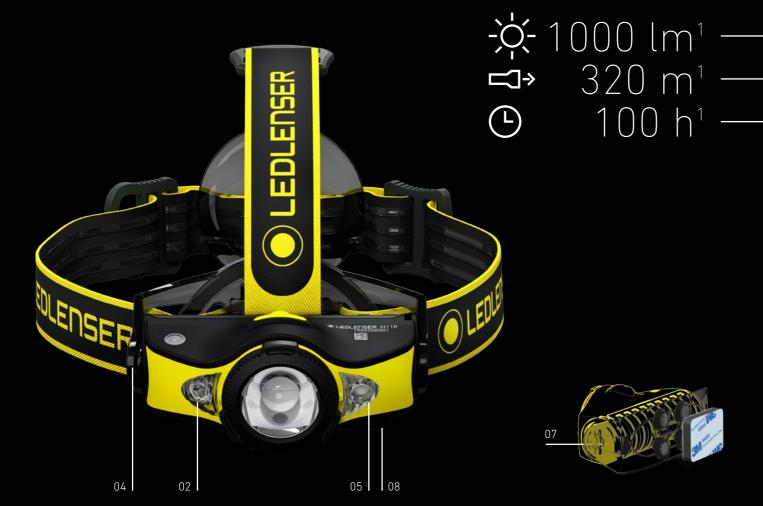

or<br>Charge Indicator, Mounting System |

PACKAGING 502024 / 4058205015998 502025 / 4058205016025 Item no. Box / GTIN Item no. Blister / GTIN \_ \_ 1 set of batteries, magnetic charging Contents Box 1 set of batteries cable, helmet mount Price (MSRP) in € 29,90 49,90 OPTIONAL ACCESSORIES 500985 14500 Li-ion rech.battery 0380 USB Car Charger 502220 Helmet Connecting Kit Type D 500986 Charging Station 502220 Helmet Connecting Kit Type D 500985 14500 Li-ion rech.battery 502223 Helmet Connecting Kit Type G 500986 Charging station more accessories on page 116 502093 Powercase NEW

<sup>1-7</sup> Information on page 184

## DYNAMIC HELPERS – – INSPIRING FROM ANY ANGLE



Thanks to the **innovative Mounting System**, the headlamp turns into a hand-held lamp or clip lamp in no time at all













- **01 Ledlenser Connect App** enables personalization and remote control of the light functions
- **02 Optisense Technology** automatic adjustment of the lighting conditions thanks to the integrated sensor

E

- 03 Advanced Focus System stepless focusing
- **04** Stepless **swivel mechanism** for vertical alignment of the light cone
- 05 Additionally red light, green light and blue light available
- $\mathbf{06}-\mathbf{Various}\ \mathbf{mounting}\ \mathbf{options}\ \mathbf{on}\ \mathbf{helmets}$
- 07 Magnetic holder to turn the iH11R into a hands free area light
- 08 Convenient and safe charging of the battery thanks to the Magnetic Charge System



### iH9R

| LED                                |