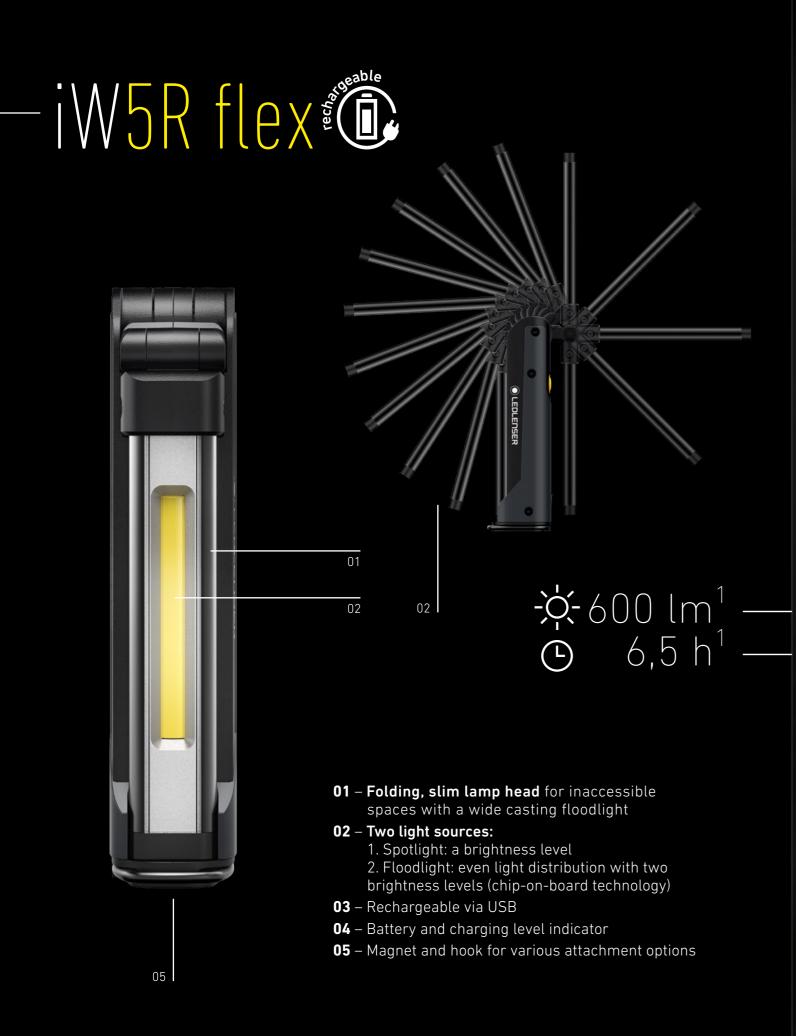

|





WORKLIGHTS

WORK & PROFESSIONAL



## WORKLIGHT FOR TIGHT SPACES



## FLEXIBLE WORK LIGHTS WITH TWO LIGHT SOURCES

|                                 | iW4R                                                                                                                                                                                | entres<br>entres<br>tw5R flex                                                                                                                                                 |
|---------------------------------|-------------------------------------------------------------------------------------------------------------------------------------------------------------------------------------|----------------------------------------------------------------------------------------------------------