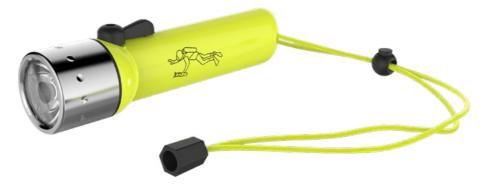

lamp, Powerbank, cables and other accessories. On the outside, a practical handle and loops for attachment to a belt or backpack ensure optimal portability. (Size 200mm x 135mm x 72mm) 24,90 € (MSRP)



#### Case Type B

With this high-quality, fabric-covered hard case, the Ledlenser lamp and accessories are always safely stored and protected from dust and external influences. Inside there are elastic loops and a mesh pocket to stow the lamp, Powerbank and other accessories. (Size 200mm x 135mm x 72mm) 29,90 € (MSRP)



Item no. 502238 **Color Filter Sets** Color filter set 19,90 € (MSRP)

Item no. 502269 Leather Pouch leather pouch 19,90 € (MSRP)



D14.2



01 – For left and right-handers: 2-way Magnet Switch

02 – Shock and corrosion-resistant protects it as well as water proof casing



#### D14.2

| LED                                        |                                     |
|--------------------------------------------|-------------------------------------|
|                                            | 1x High Power LED                   |
| Ight Functions                             | Power / Low Power                   |
| -Ò- Luminous flux <sup>1</sup> (lm)        | 400 / 60                            |
| ⊏Ĵ→ Beam Distance¹ (m)                     | 200 / 80                            |
| Run Time <sup>1</sup> (h)                  | 2 / 15                              |
| BATTERY AND CASE                           |                                     |
| 📼 Battery                                  | 4x Mignon (AA) Alkaline 1,5V        |
| 📼 Battery Capacity