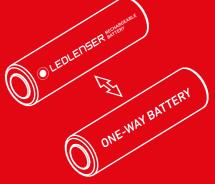

rging base, it will automatically turn on. So the light helps you find your way around, e.g. to the breaker panel.



## FLOATING CHARGE SYSTEM

Grab-and-go wireless charging. The Floating Charge System is a wall-mounted magnetic charging system, making the light ready to go with a simple flick of the wrist. It also offers USB charging with an adapter system that can be plugged into standard outlets or car lighters.

| 0 |
|---|
|   |

## MAGNETIC CHARGE SYSTEM

With the Magnetic Charge System, the charging cable can be quickly and easily attached to the lamp. The connection for charging the battery is made via magnetic contacts. When the contacts approach the charging cable automatically pairs with the lamp. The connection is automatically released under load.

Information on page 184















#### MICRO PRISM TECHNOLOGY

Our innovative lens technology features an optical microstructure, which provides both glare-free light distribution and high efficiency at the same time. It ensures a downward beam that is up to three times stronger than conventional scattered light lenses and therefore provides optimal light distribution in the room, regardless of whether the light sits on a table or hangs from the ceiling. It creates a brighter view, whether used indoors or outdoors.



## NATURAL LIGHT

In some situations, not all light is the same. Ledlenser therefore not only supplies extremely bright, but also extremely natural light: Natural Light produces light with a color rendering index (CRI) over 90. This ensures true color rendering, even in the deep red color range.