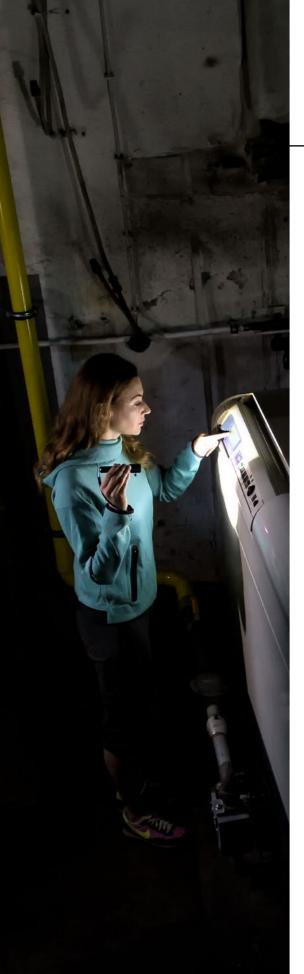

|                              |                              |
| More features                   |                              |                              |
| 🚭 Advanced Focus System         |                              |                              |
| 🕘 Rapid Focus                   |                              |                              |
| TECHNOLOGY                      |                              |                              |
| 🛱 Weight incl. Battery (g / oz) | 10 / 0,4                     | 20 / 0,7                     |
| 🔘 Head diameter (mm)            | 10,5                         | 14,5                         |
| 🖉 Length – defocused (mm)       | 43                           | 52                           |



\_\_\_\_\_

A HOME & LIFE

CONTENTS

tern)





# -P-SERIES



|                                            | 1 2                                                           |
|--------------------------------------------|---------------------------------------------------------------|
| LED                                        |                                                               |
| △ LED-Configuration                        | 1x Low Power LED                                              |
| Ight Functions                             | Power                                                         |
|                                            | 16                                                            |
| □ → Beam Distance <sup>1</sup> (m)         | 25                                                            |
| Bun