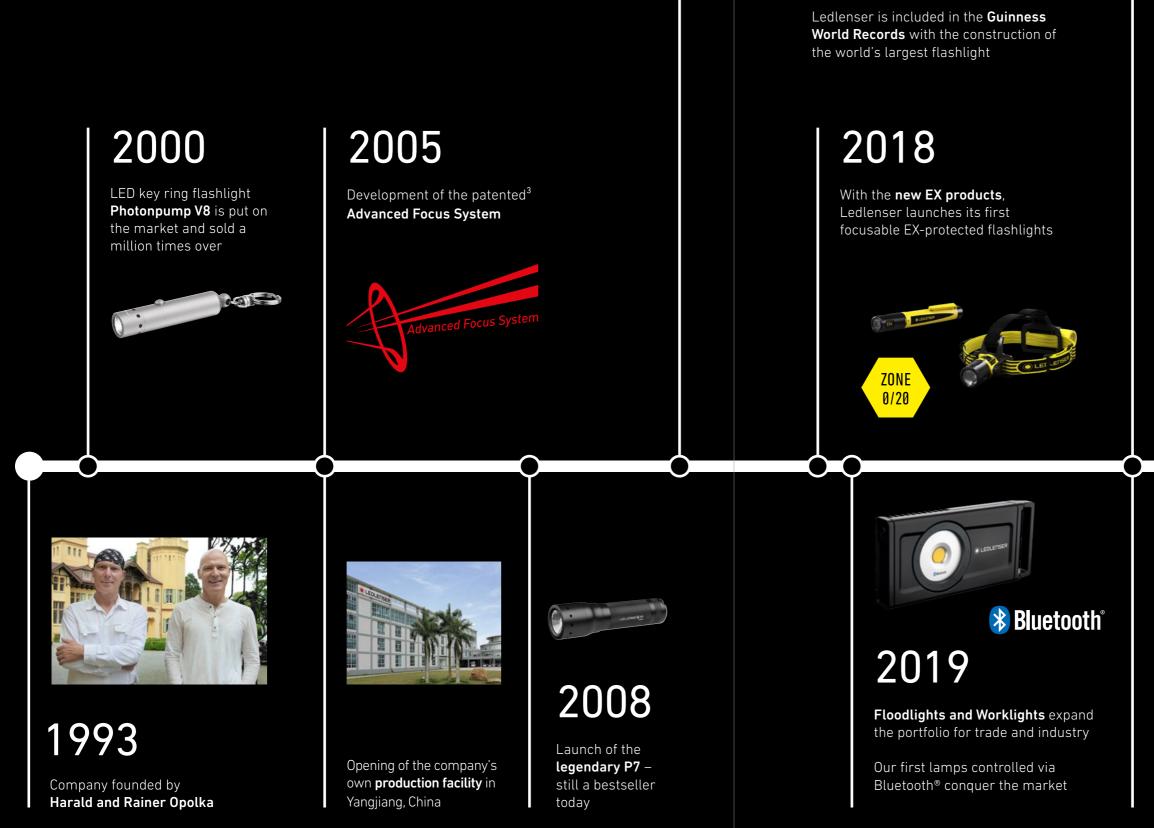

## MORE THAN 20 YEARS OF EXPERTISE IN LIGHTING SOLUTIONS

ELuni Lu

When the two brothers Harald and Rainer Opolka from Solingen started out, they really didn't have much more than a garage, an old Atari computer, a set of tools, a drawing pad and around 1000 Deutschmarks of seed capital. Today, the former garage company of both the Ledlenser founders is an internationally operating company and one of the global market leaders in portable lights. The German Ledlenser brand conquered the flashlight market in the year 2000. The approach of equipping a flashlight with an LED instead of a bulb as a light source was absolutely visionary at that point in time. Millions of the "V8 Photon Pump" were sold worldwide and it constituted a new era of portable light – the "P7" achieved the same thing several years later.