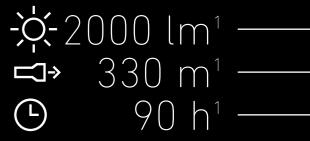

GHT









01



02

01 – Powerful premium flashlight with natural color rendering (80 CRI / 6500K)

LEDLENSER PTR Signature

Π4

- **02 Mode Switch** for direct access to personalized light functions thanks to Smart Light Technology
- **03** Additional **Red secondary light** on the side of the housing, e.g. to maintain the night vision in the dark
- 04 Hard-anodized housing material for additional protection against wear and corrosion
- 05 Extreme dust and water protection (IP68)
- 06 Flex Sealing Technology can be used for a short time underwater (including the focusing system) to a depth of one meter
- 07 Personalize the light functions thanks to Smart Light Technology
- **08 Constant Light** consistent level of brightness over time
- 09 Integrated battery and charge status display







<sup>1-7</sup> Information on page 184



|                | KIMUM<br>Reormanc                        | reddot winner 2020                                                                                                                                                                                                                                | reddot winner 2020