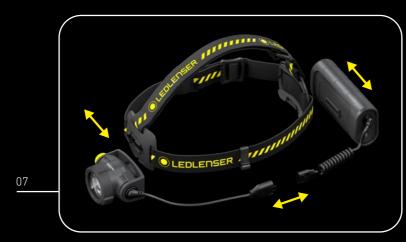

exibly aligned with the ball joint 19,90 € (MSRP)



### ltem no. 500955 Helmet Mount Type B Bracket with the same concept as the Helmet Mount Type A, in which the light moves a little further up.

19,90 € (MSRP)



ltem no. 500957 Intelligent Clip Type G Belt clip for iL7 and iL7R with ball joint, can be aligned as required 8,90 € (MSRP)





ltem no. 500956 Intelligent Clip Type F Belt clip for iL4 with ball joint, can be aligned as required 8,90 € (MSRP)

ltem no. 502261 **5 Station Charging Panel** Allows simultaneous Charge up to five iL7Rs 69,90 € (MSRP)

Item no. 500953

transforms the Ledlenser

flashlight into a versatile

Signal Cone Your safety comes first: this plug-in unit

signal light

6,90 € (MSRP)





# WORK & PROFESSIONAL HEADLAMPS







# - HIJR WORK JE NEW

05









01

02

08

- 09
- rendering, neutral white light

LEDLENSER

- scratching
- **05** Intuitive operation and stepless dimming thanks to Wheel Switch on the lamp head
- light cone
- accessories (see page 108)
- extension cord
- Magnetic Charge System

### THE NEW H-SERIES THE WORKHORSE AMONG THE HEADLAMPS

-☆-2500 lm<sup>1</sup> —
250 m<sup>1</sup> —
250 m<sup>1</sup> —
70 h<sup>1</sup> —

01 – Extremely powerful, focusable work headlamp: high color 02 – Strong dust and water protection (IP67) 03 - Flicker-free - Flicker-free, constant light enables strobe-free illumination, for fast-moving parts and machines 04 – Protective elements on the lamp head and the end cap absorb impacts and increase slip resistance; the additional front lens cover protects the lens from

06 – Stepless swivel mec