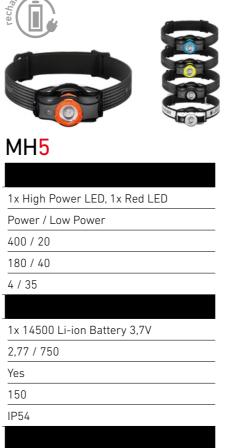

## MORE THAN 20 YEARS OF EXPERTISE IN LIGHTING SOLUTIONS

ELuni Lu

When the two brothers Harald and Rainer Opolka from Solingen started out, they really didn't have much more than a garage, an old Atari computer, a set of tools, a drawing pad and around 1000 Deutschmarks of seed capital. Today, the former garage company of both the Ledlenser founders is an internationally operating company and one of the global market leaders in portable lights. The German Ledlenser brand conquered the flashlight market in the year 2000. The approach of equipping a flashlight with an LED instead of a bulb as a light source was absolutely visionary at that point in time. Millions of the "V8 Photon Pump" were sold worldwide and it constituted a new era of portable light – the "P7" achieved the same thing several years later.