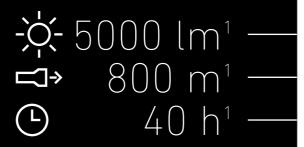

y ring, pocket clip | 1 battery pack, belt pouch, lanyard |
| 14,90                                                         | 24,90                                                      | 44,90                               |
|                                                               |                                                            |                                     |
| 500981 4x AAA Alkaline Ionic                                  | 500981 4x AAA Alkaline Ionic                               | 500980 4x AA Alkaline Ionic         |
|                                                               |                                                            | 0315 Intelligent Clip Type A        |

<sup>-7</sup> Information on page 184



HOME & LIFE FLASHLIGHTS / P-SERIES







- 02 X-Lens Technology precise synchronization of the bundles of rays from several reflector lenses to form an extremely homogeneous, stage-like floodlight or a very sharply focused high beam
- 03 Advanced Focus System stepless focusing
- 04 High-quality battery system Safety Ytrion Cell over 5000 charging cycles without significant loss of capacity
- **05** Quick to hand convenient charging with the Floating Charge System
- 06 Great ease of use 7 light functions, 4 light programs, 2 energy modes, and 1 multi-function switch



## THE ULTIMATE HAND-HELD SEARCHLIGHT

## **X21R**

| LED                                                                                                                           |