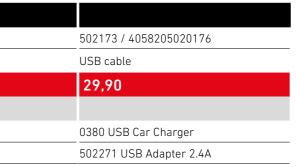

|





WORKLIGHTS

WORK & PROFESSIONAL



## WORKLIGHT FOR TIGHT SPACES



## FLEXIBLE WORK LIGHTS WITH TWO LIGHT SOURCES

|                                 | iW4R                                                                                                                                                                                | entres<br>entres<br>tw5R flex                                                                                                                                                 |
|---------------------------------|-------------------------------------------------------------------------------------------------------------------------------------------------------------------------------------|-----------------------------------------------------------------------