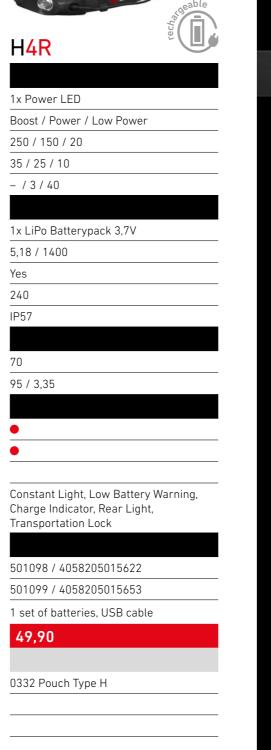

## MORE THAN 20 YEARS OF EXPERTISE IN LIGHTING SOLUTIONS

ELuni Lu

When the two brothers Harald and Rainer Opolka from Solingen started out, they really didn't have much more than a garage, an old Atari computer, a set of tools, a drawing pad and around 1000 Deutschmarks of seed capital. Today, the former garage company of both the Ledlenser founders is an internationally operating company and one of the global market leaders in portable lights. The German Ledlenser brand conquered the flashlight market in the year 2000. The approach of equipping a flashlight with an LED instead of a bulb as a light source was absolutely visionary at that point in time. Millions of the "V8 Photon Pump" were sold worldwide and it constituted a new era of portable light – the "P7" achieved the same thing several years later.