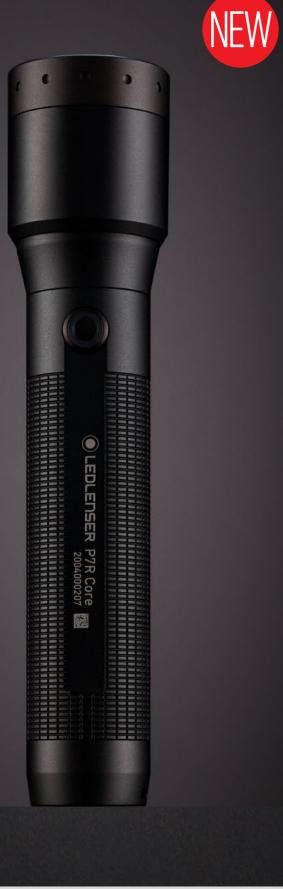

| 100879 Color Filter Set 37mm  |

EVERYTHING ABOUT THE CORE – WORK – SIGNATURE CONCEPT FROM PAGE > 22

THE NEW **P-SERIES** WORK FROM PAGE **88** 

# P5R CORE

AGA



FLASHLIGHTS / NEW P-SERIES ADME & LIFE

CO MARCA

- 01 Extreme dust and water protection (IP68)
- 02 Advanced Focus System stepless focusing
- 03 Flex Sealing Technology – can be used for a short time underwater (including the focusing system) to a depth of one meter
- **04** Personalize the light functions thanks to Smart Light Technology
- **05** Convenient and safe charging the battery thanks to the Magnetic Charge System



<sup>1-7</sup> Information on page 184

THE NEW **P-SERIES SIGNATURE** FROM PAGE **146** 

# - P-SERIES CORE



| L             | ED                                       |
|---------------|------------------------------------------|
| $\Box$        | LED-Configuration                        |
| 411           | Light Functions                          |
| ò.            | Luminous flux <sup>1</sup> (lm)          |
| ⊐>            | Beam Distance <sup>1</sup> (m)           |
|               | Run Time <sup>1</sup> (h)                |
| βĸ            | Color temperature (K)                    |
| (CRI)         | Color rendering index (CRI)              |
| B             | ATTERY AND CASE                          |
| Ē             | Battery                                  |
| <b>III-</b> 1 | Battery Capacity <sup>2</sup> (Wh / mAh) |
| ÷             | IP Level                                 |
| Ô