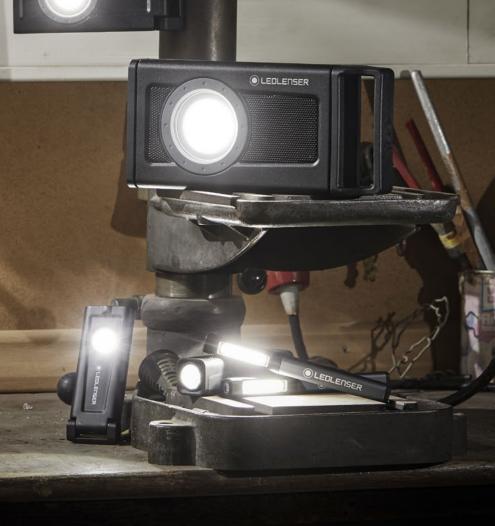

|                                             |





| ) |  |
|---|--|
|   |  |
|   |  |
|   |  |
|   |  |
|   |  |
|   |  |
|   |  |
|   |  |
|   |  |
|   |  |

ation flood) **m** and

le, USB power



<sup>1-7</sup> Information on page 184

# iW5R





- **01** Floodlight
- **02** Spotlight
- **03** Magnetic hook for fixing
- **04** Battery and charging level indicator



# WORK & PROFESSIONAL FLOODLIGHTS



Herbunden iF4R music

Q - [





## POCKET SIZE RECHARGEABLE HTS





### LED

△ LED-Configuration -Ò- Luminous flux Flood<sup>1</sup> (lm) C Run Time Flood<sup>1</sup> (h) -Ò- Luminous flux Spot<sup>1</sup> (lm) Run Time Spot<sup>1</sup> (h) BATTERY AND CASE ■ Battery Battery Capacity <sup>2</sup> (Wh / mAh)

- (a) Rechargeable └ Charging Time<sup>5</sup> (min) IP Level SIZE AND WEIGHT
- ✓ W / H / D (mm) Weight incl. Battery (g / oz) FEATURES

PACKAGING Item no. Box / GTIN Contents Box Price (MSRP) in € OPTIONAL ACCESSORIES

| iF2R                                                                                                                                                                                                                                                                                                                         | iF3R