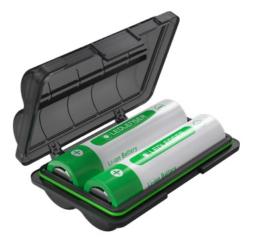

|
| P            | ACKAGING                                 |                                                                                                         |                                                                                   |
|              | ltem no. Box / GTIN                      | 502126 / 4058205019255                                                                                  | 502125 / 4058205019224                                                            |
|              | Contents Box                             | 1 Battery, USB cable                                                                                    | 2 Batteries, USB cable                                                            |

34,90



Price (MSRP) in €



## BATTERYBOX7

Battery transport box

81

56

25

133 / 4,7

85 / 3,0

2x 18650 Li-ion Battery 3,6V

24,68 / 6800

IP65

No (Supplied batteries: Yes)

-

#### 1. Safe battery storage

- 2. Water and dust protection (IP65)
- 3. Protection against short circuit

iH11R, MH11, MH10, NEO10R, ML6, ML6 Warm Light, ML6 Connect WL, P6R Core, P6R Signature, P6R Work

502128 / 4058205019118

2 Batteries

29,90



# INNOVATION LITE WALLET.





EDENSER



## 

- **01** Brighter than the usual smartphone lamps
- **02** Multiple slots for up to nine cards
- **03** Small, handy LED lamp with two light intensities and precise optics in mini format
- **04** Integrated RFID blocker under the metal cover to protect personal data (up to six cards)
- **05** Another slot for banknotes
- **06** Easy charging