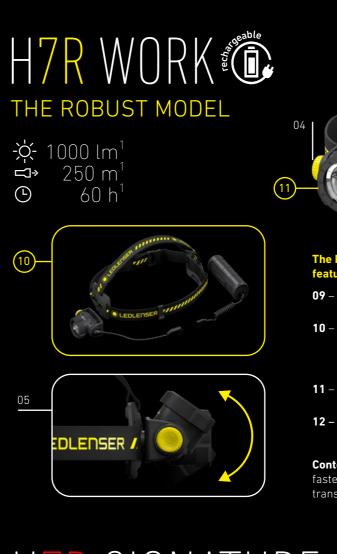

## H7R CORE THE BASE MODEL

-☆- 1000 lm<sup>1</sup> □ 250 m<sup>1</sup> 250 m ( L )65 h





01 - Advanced Focus System - stepless focusing

#### 02 – Extreme dust and water protection (IP67)

- 03 Flex Sealing Technology can be used for a short time underwater (including the focusing system) to a depth of one meter
- 04 Intuitive operation and stepless dimming thanks to Wheel switch on the lamp head
- 05 Stepless swivel mechanism for vertical alignment of the light cone
- 06 Constant Light consistent level of brightness over time 07 - Flicker-free - flicker-free, constant light enables optimal
- and safe illumination of fast-moving parts and machines 08 - Convenient and safe charging of the battery thanks to the Magnetic Charge System

Contents: 1 battery pack, magnetic charging cable



Ŷ

( L )

## H7R SIGNATURE THE PREMIUM MODEL





#### The H7R Work has all the features of the H7R Core with additional features and accessories for professional use

- **09** Extremely powerful, focusable headlamp for work: high color rendering, neutral white light
- 10 Innovatives Mounting System enables easy removal and replacement of the lamp head and the battery for maximum flexibility (also available with H7R Core and H7R Signature)
- 11 Protective elements over the lens and battery for high resistance to all types of impact
- 12 Microbe resistant material comfortable to wear and easy to clean
- Contents: 1 battery set, magnetic charging cable, fastening clips for safe helmet mounting, focusing ring, transparent silicone tape, belt clip, extension cable



13 - Ledlenser Connect A