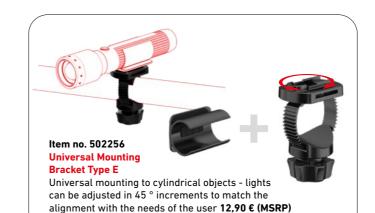

## THE NEW P-SERIES





249,00€

Drop height **1 m** 











ICONS OF LIGHT

P18R WORK

Luminous flux CRI

70 5000 K

4500 lm<sup>1</sup>

Lectron de la contra





## **THE NEW P-SERIES** LEDLENSER **CONNECTING SYSTEM**

As a newly created interface, the Ledlenser Connecting System makes it easy, to connect the flashlights of the new P-series and their accessories with a simple click. It allows our lamps to transform into a variety of uses. Simply clip the lamp adapter to the shaft of the light, attach the suitable accessory, and you're ready to go.

And, above all: The Ledlenser Connecting System works across the new P-series and even the headlamps in the new H-series. One accessory can be used with different kinds of products for convenience and cost savings.



9,90 € (MSRP)

0





Item no. 502254 **Helmet Mount for** Euroslot Type A Hard hat mount (a common feature on a many industrial hard hats) for 30 mm Euroslot - the inclination angle of the light is continuously adjustable to optimally illuminate the work area 6,90 € (MSRP)







Light Adapters are available in these sizes:

P2R Core/Work, P4R Core/Work: Light Adapter Type A Item no. 502248

P5R Core Light Adapter Type B Item no. 502249

P6R Core/Signature: Light Adapter Type C Item no. 502250

P7R Core/Signature: Light Adapter Type D Item no. 502251

Note: The P5R Work, P6R Work and P7R Work, already include a light adapter.



## **THE NEW H-SERIES**

## THE NEW H-SERIES - A CROWNING ACHIEVEMENT

As trusted providers of light for countless uses, our H-series headlamps are indispensable at home, at work o