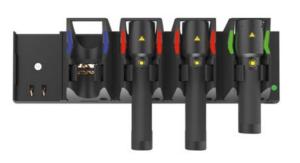

|      | 500955   | 19,90    |
| Intelligent Clip Type F  |    | •   |     |      | 500956   | 8,90     |
| Intelligent Clip Type G  |    |     | •   | •    | 500957   | 8,90     |
| 4x AA Alkaline Ionic     |    |     | •   |      | 500980   | 3,49     |
| 4x AAA Alkaline Ionic    | •  | •   |     |      | 500981   | 3,49     |



### ltem no. 500954 Helmet Mount Type A

The bracket fits most helmet models (max. 12 mm thick). The light beam can be flexibly aligned with the ball joint 19,90 € (MSRP)



### ltem no. 500955 Helmet Mount Type B Bracket with the same concept as the Helmet Mount Type A, in which the light moves a little further up.

19,90 € (MSRP)



ltem no. 500957 Intelligent Clip Type G Belt clip for iL7 and iL7R with ball joint, can be aligned as required 8,90 € (MSRP)





ltem no. 500956 Intelligent Clip Type F Belt clip for iL4 with ball joint, can be aligned as required 8,90 € (MSRP)

ltem no. 502261 **5 Station Charging Panel** Allows simultaneous Charge up to five iL7Rs 69,90 € (MSRP)

Item no. 500953

transforms the Ledlenser

flashlight into a versatile

Signal Cone Your safety comes first: this plug-in unit

signal light

6,90 € (MSRP)





# WORK & PROFESSIONAL HEADLAMPS







# - HIJR WORK JE NEW

05









01

02

08

- 09
- rendering, neutral white light

LEDLENSER

- scratching
- **05** Intuitive operation and stepless dimming thanks to Wheel Switch on the lamp head
- light cone
- accessories (see page 108)
- extension cord
- Magnetic Charge System

### THE NEW H-SERIES THE WORKHORSE AMONG THE HEADLAMPS

-☆-2500 lm<sup>1</sup> —
250 m<sup