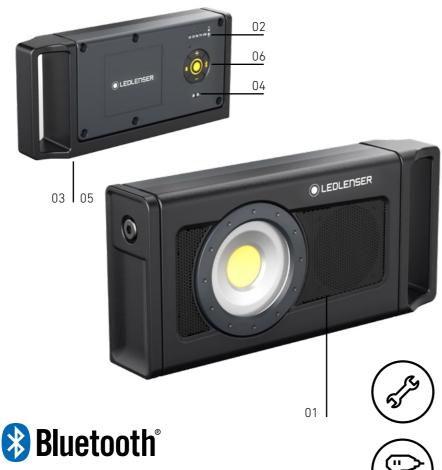

|                                                                                                                                                                                                                                                                                                                     |

# -iF2R





02



- **01** Floodlight
- **02** Spotlight
- **03** Magnetic hook for fixing
- 04 Battery and charging level indicator
- **05** Magnetic Charge System



FLOODLIGHTS

WORK & PROFESSIONAL



### tstanding

lignment and, magnet

bust ng-term ating

ic charging

Cable Type A

<sup>1-7</sup> Information on page 184



# -iF4R music -☆- 2500 lm<sup>1</sup> — ① 15 h<sup>1</sup> —



- 01 Built-in speaker with Bluetooth® control
- 02 Five brightness settings
- 03 Built-in magnet for easy attachment to metal surfaces (e.g. steel beams)
- 04 Easy charging via Magnetic Charge System
- 05 Large, tough handle for easy transport
- 06 Multifunctional Switch for guick and easy control of individual light functions



- remotely controlled
- 03 Powerbank function
- 04 Built-in magnet for easy attachment 05 - Cooling Technology - efficient cooling element for a long life and optimum performance 06 – Five brightness levels 07 – Multifunctional Switch - for guick and easy control of individual light functions **08** – Chip-on-board-Technology



# 

09 – Easy to transport thanks to the large, robust handle



# F8R Seable

LEDLEDSER

| L      | ED