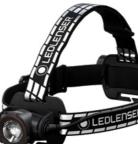

chnology automatic adaptation to the light conditions thanks to the integrated sensor
- 05 Extreme dust and water protection (IP68)
- 06 Additional red light to maintain night vision
- 07 Stepless swivel mechanism for vertical alignment of the light cone
- **08 Ledlenser Connecting System –** an interface for many accessory parts (see page 162)
- 09 Additional content: 1. Bluetooth® remote control, 2. battery, 3. USB power adapter, 4. Magnetic charging cable, 5. Extension cable 6. Helmet connecting kit, 7. Helmet clips, 8. GoPro Adapter, 9. Universal holder, 10. Stand holder > Supplied in a soft case
- 10 Reflective headband

) LEDLENSER



#### 😵 Bluetooth°

05





<sup>1-7</sup> Information on page 184

CONTENTS

# H-SERIES SIGNATUR

### THE ULTIMATE LIGHTING FOR THE HIGHEST DEMANDS





#### H7R SIGNATU

| x Xtreme LED<br>oost / Power / Low Power<br>- Strobe, Positon, SOS and E<br>200 / 700 / 15<br>60 / 220 / 25<br>/ 3,5 / 65<br>500<br>0<br>x 21700 Li-ion Battery 3,7V<br>7,76 / 4800<br>267<br>es<br>10<br>.5 |
|--------------------------------------------------------------------------------------------------------------------------------------------------------------------------------------------------------------|
| - Strobe, Positon, SOS and E<br>200 / 700 / 15<br>60 / 220 / 25<br>/ 3,5 / 65<br>500<br>0<br>x 21700 Li-ion Battery 3,7V<br>7,76 / 4800<br>267<br>es<br>10                                                   |
| 60 / 220 / 25<br>/ 3,5 / 65<br>500<br>0<br>x 21700 Li-ion Battery 3,7V<br>7,76 / 4800<br>267<br>es<br>10