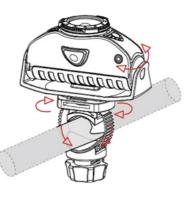

Powercase NEW                                                                                                                                      |                                                                                                                                                                                                   |

**N** 





### iH11R

<sup>1-7</sup> Information on page 184





### **WORK & PROFESSIONAL** ACCESSORIES HEADLAMPS





Multiple sizes / item no's. Helmet Connecting Kit Type D, E, F Simple helmet holder for front attachment to the helmet with an adhesive pad



9,90 € (MSRP)



ltem no. 502223 Helmet Connecting Kit Type G Helmet holder for attaching the headlamp to the helmet using a rubber band and plastic clips or adhesive pad 14,90 € (MSRP)





ltem no. 502052 Universal Mounting Bracket Type D Universal bracket for attaching headlamps to cylindrical objects with a diameter of 14mm to 32mm 19,90 € (MSRP)

### **ACCESSORIES POWER SUPPLY / BRACKETS AND MORE**

|                                                     |      |       |     |      |      |       | ltom        | MSRP        |
|-----------------------------------------------------|------|-------|-----|------|------|-------|-------------|-------------|
| MODEL                                               | iLH8 | iLH8R | iH5 | iH5R | iH9R | iH11R | ltem<br>no. | MSRP<br>(€) |
| Powercase NEW                                       |      |       |     | •    | •    |       | 502093      | 49,90       |
| Powerbank Flex3 NEW                                 |      |       |