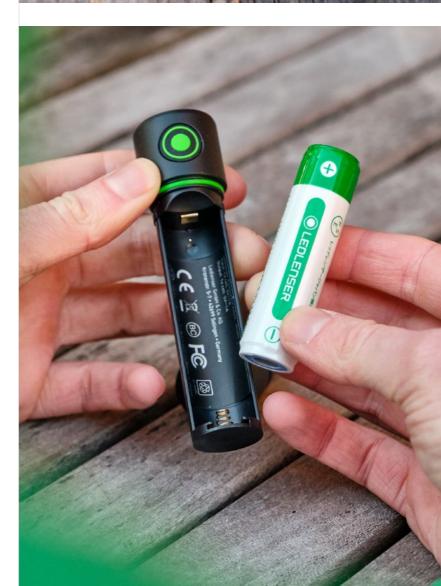

|
| P            | ACKAGING                                 |                                                                                                         |                                                                                   |
|              | ltem no. Box / GTIN                      | 502126 / 4058205019255                                                                                  | 502125 / 4058205019224                                                            |
|              | Contents Box                             | 1 Battery, USB cable                                                                                    | 2 Batteries, USB cable                                                            |

34,90



Price (MSRP) in €



## BATTERYBOX7

Battery transport box

81

56

25

133 / 4,7

85 / 3,0

2x 18650 Li-ion Battery 3,6V

24,68 / 6800

IP65

No (Supplied batteries: Yes)

-

#### 1. Safe battery storage

- 2. Water and dust protection (IP65)
- 3. Protection against short circuit

iH11R, MH11, MH10, NEO10R, ML6, ML6 Warm Light, ML6 Connect WL, P6R Core, P6R Signature, P6R Work

502128 / 4058205019118

2 Batteries

29,90



# INNOVATION LITE WALLET.





EDENSER



## 

- **01** Brighter than the usual smartphone lamps
- **02** Multiple slots for up to nine cards
- **03** Small, handy LED lamp with two light intensities and precise optics in mini format
- **04** Integrated RFID blocker under the metal cover to protect personal data (up to six cards)
- **05** Another slot for banknotes
-