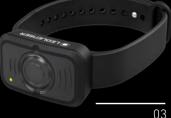

ser Connect app and Bluetooth® remote control enable personalization and remote control of the light functions
- 04 Optisense Technology automatic adaptation to the light conditions thanks to the integrated sensor
- 05 Extreme dust and water protection (IP68)
- 06 Additional red light to maintain night vision
- 07 Stepless swivel mechanism for vertical alignment of the light cone
- **08 Ledlenser Connecting System –** an interface for many accessory parts (see page 162)
- 09 Additional content: 1. Bluetooth® remote control, 2. battery, 3. USB power adapter, 4. Magnetic charging cable, 5. Extension cable 6. Helmet connecting kit, 7. Helmet clips, 8. GoPro Adapter, 9. Universal holder, 10. Stand holder > Supplied in a soft case
- 10 Reflective headband

) LEDLENSER



#### 😵 Bluetooth°

05





<sup>1-7</sup> Information on page 184

CONTENTS

# H-SERIES SIGNATUR

### THE ULTIMATE LIGHTING FOR THE HIGHEST DEMANDS





#### H7R SIGNATU

| x Xtreme LED<br>oost / Power / Low Power<br>- Strobe, Positon, SOS and E<br>200 / 700 / 15<br>60 / 220 / 25<br>/ 3,5 / 65<br>500<br>0<br>x 21700 Li-ion Battery 3,7V<br>7,76 / 4800<br>267<br>es<br>10<br>.5 |
|--------------------------------------------------------------------------------------------------------------------------------------------------------------------------------------------------------------|
| - Strobe, Positon, SOS and E<br>200 / 700 / 15<br>60 / 220 / 25<br>/ 3,5 / 65<br>500<br>0<br>x 21700 Li-ion Battery 3,7V<br>7,76 / 4800<br>267<br>es<br>10                                                   |
| 60 / 220 / 25<br>/ 3,5