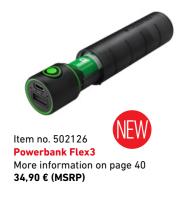

| •   | •                 | •                 | 500993   | 19,90    |
| 18650 Li-ion Rechargeable Battery 3,6V 3200 mAh | •   | •                 | •                 | 501001   | 24,90    |
| USB Car Charger                                 | •   | •                 | •                 | 0380     | 9,90     |
| USB Power Supply and Adapter Cable              | •   | •                 | •                 | 0389     | 14,90    |
| Flex3 Powerbank NEW                             | •   | •                 | •                 | 502126   | 34,90    |
| Flex7 Powerbank NEW                             | •   | •                 | •                 | 502125   | 54,90    |
| Batterybox7 NEW                                 | •   | ٠                 | •                 | 502128   | 29,90    |









## -NOTES

The information pertaining to package contents, appearance, performance, dimensions and weight corresponds to the information available at the time of publication. In the interest of product development, we reserve the right to change package contents, appearance, design and color without prior notice. Product images may vary from the actual products and may show optional accessories which can be purchased separately. Errors and misprints excepted.

1) Measurements according to ANSI FL1 on the respective setting. If no setting is explicitly indicated, the values refer to luminous flux (Lumen/Im) and beam distance (meters/m) on the highest setting and to the run time (hours/h) on the lowest setting. If the light is equipped with color LED(s), the measurements indicated ap