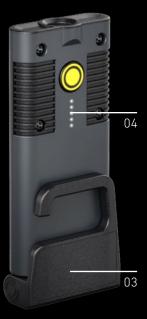

|
|                                                                                                                                                                                                                                                                                                                              |                                                                                                                                                                                                                                                                                                                     |

# -iF2R





02



- **01** Floodlight
- **02** Spotlight
- **03** Magnetic hook for fixing
- 04 Battery and charging level indicator
- **05** Magnetic Charge System



FLOODLIGHTS

WORK & PROFESSIONAL



### tstanding

lignment and, magnet

bust ng-term ating

ic charging

Cable Type A

<sup>1-7</sup> Information on page 184



# -iF4R music -☆- 2500 lm<sup>1</sup> — ① 15 h<sup>1</sup> —



- 01 Built-in speaker with Bluetooth® control
- 02 Five brightness settings
- 03 Built-in magnet for easy attachment to metal surfaces (e.g. steel beams)
- 04 Easy charging via Magnetic Charge System
- 05 Large, tough handle for easy transport
- 06 Multifunctional Switch for guick and easy control of individual light functions



- remotely controlled
- 03 Powerbank function
- 04 Built-in magnet for easy attachment 05