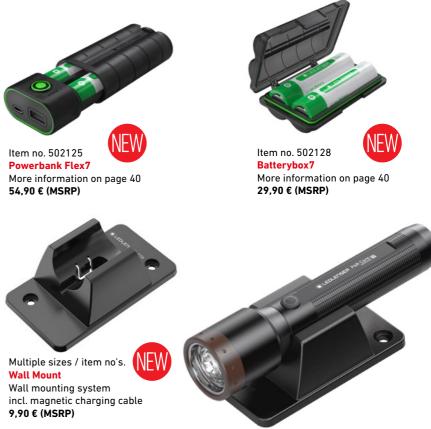

| 502247   | 9,90     |
| GoPro Adapter Type D NEW              | •           | •           | •           | •           | •           | •              | 502246   | 7,90     |
| Belt Clip Type A NEW                  | •           | •           | •           | •           | •           | •              | 502253   | 6,90     |
| Helmet Mount for Euroslot Type A NEW  | •           | •           | •           | •           | •           | •              | 502254   | 6,90     |
| Flexible Mount Type A NEW             | •           | •           | •           | •           | •           | •              | 502255   | 14,90    |
| Universal Mounting Bracket Type E NEW | •           | •           | •           | •           | •           | •              | 502256   | 12,90    |











Panel 12,90 € (MSRP)

compatible with 5 Station Charging

professional charging station Includes magnetic charging cable,

## ACCESSORIES POWER SUPPLY

| MODEL                                                             | P2R<br>CORE | P4R<br>CORE | P5R<br>CORE | P6R<br>CORE | P7<br>CORE | P7R<br>CORE | P17R<br>CORE | P6R<br>CORE<br>QC | ltem no. | MSRP (€) |
|-------------------------------------------------------------------|-------------|-------------|-------------|-------------|------------|-------------|--------------|-------------------|----------|----------|
| Powerbank Flex3 NEW                                               |             |             |             | •           |            |             |              | •                 | 502126   | 34,90    |
| Powerbank Fl