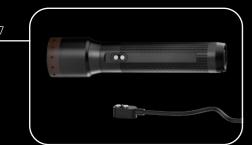

is the practical everyday companion for your trouser or jacket pocket. The cardholder arranges identity cards, driver's license, credit cards, or banknotes.

Thanks to the integrated RFID protection, sensitive data is always safe. Integrated into the fine leather wallet is a power LED lamp with up to 150 lumens<sup>1</sup> of light output and homogeneous light distribution. The battery can be charged either wirelessly via a wireless charging station or using a USB-C cable.





<sup>1-7</sup> Information on page 184







Classic Midnight Blue



OUR LITE WALLET IN YOUR FAVORITE COLOR

INNOVATION

Classic Caramel



Matte Deep Wine



Matte Taupe Grey



Matte Dark Forest



Vintage Brown



# HOME & LIFE Flashlights







# - P7R CORE NEW

# A CLASSIC BECOMES A GENUINE BESTSELLER











- 01 Extreme dust and water protection (IP68)
- 02 Advanced Focus System stepless focusing
- 03 Flex Sealing Technology can be used for a short time underwater (including the focusing system) to a depth of one meter
- 04 Multi-Core Optics homogeneous beam made possible by special faceting of the lens
- **05** Personalize the light functions thanks to Smart Light Technology
- 06 Integrated battery and charge status display
- **07** Convenient and safe charging of the battery thanks to the Magnetic Charge System

FLASHLIGHTS / NEW P-SERIES

-☆-1400 lm<sup>1</sup> -➡→ 300 m<sup>1</sup> -(L)  $90 h^{1}$  -

ADME & LIFE

<sup>-7</sup> Information on page 18



# — P-SERIES CORE NEW

|                                            | P2R CORE                             | P4R CORE