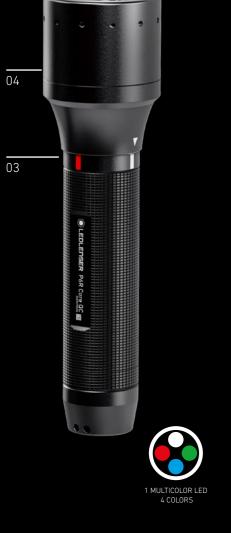

|

THE NEW **P-SERIES WORK** FROM PAGE **88** 

THE NEW **P-SERIES SIGNATURE** FROM PAGE **146** 

| 1 |      |     |  |
|---|------|-----|--|
| 4 | Jen- | abl |  |











- **01** Equipped with a Multicolor LED with white, red, green and blue light
- 02 Multicolor Strobe colored flashes of light with irritating glare effect for emergencies
- 03 Easy Operation the rotary switch enables quick color changes
- 04 Advanced Focus System stepless focusing



## P6R CORE QC

| LED                                      |                                               |
|------------------------------------------|-----------------------------------------------|
| △ LED-Configuration                      | 1x Power LED                                  |
| "베 Light Functions (white light)         | Power / Mid Power / Low Power                 |
| -Ò́- Luminous flux¹ (lm)                 | 270 / 120 / 15                                |
| ⊏⊐→ Beam Distance¹ (m)