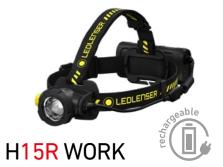

## MORE THAN 20 YEARS OF EXPERTISE IN LIGHTING SOLUTIONS

ELuni Lu

When the two brothers Harald and Rainer Opolka from Solingen started out, they really didn't have much more than a garage, an old Atari computer, a set of tools, a drawing pad and around 1000 Deutschmarks of seed capital. Today, the former garage company of both the Ledlenser founders is an internationally operating company and one of the global market leaders in portable lights. The German Ledlenser brand conquered the flashlight market in the year 2000. The approach of equipping a flashlight with an LED instead of a bulb as a light source was absolutely visionary at that point in time. Millions of the "V8 Photon Pump" were sold worldwide and it constituted a new era of portable light – the "P7" achieved the same thing several years later.